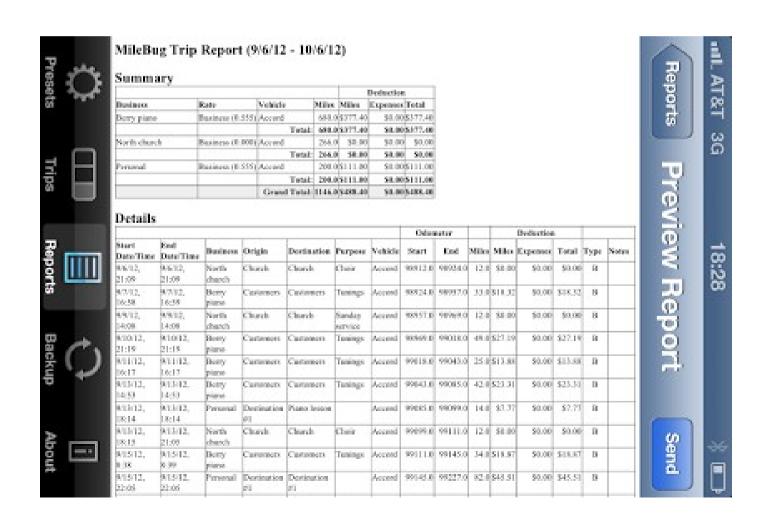

#### Email yourself a report

MileBug Trip Report (1/1/12 - 12/31/12)

#### Summary

|              |          |         |        |         | Deduction  |          |            |  |  |  |  |
|--------------|----------|---------|--------|---------|------------|----------|------------|--|--|--|--|
| Business     | Rate     | Vehicle |        | Miles   | Miles      | Expenses | Total      |  |  |  |  |
| Berry piano  | Business | Accord  |        | 8818.0  | \$4,893.99 | \$0.00   | \$4,893.99 |  |  |  |  |
|              |          |         | Total: | 8818.0  | \$4,893.99 | \$0.00   | \$4,893.99 |  |  |  |  |
| Chocolate    | Business | Odyssey |        | 35.0    | \$19.42    | \$0.00   | \$19.42    |  |  |  |  |
|              |          |         | Total: | 35.0    | \$19.42    | \$0.00   | \$19.42    |  |  |  |  |
| Medical      | Business | Accord  |        | 74.0    | \$41.07    | \$0.00   | \$41.07    |  |  |  |  |
|              |          |         | Total: | 74.0    | \$41.07    | \$0.00   | \$41.07    |  |  |  |  |
| North church | Business | Accord  |        | 950.0   | \$0.00     | \$0.00   | \$0.00     |  |  |  |  |
|              |          |         | Total: | 950.0   | \$0.00     | \$0.00   | \$0.00     |  |  |  |  |
| Personal     | Business | Accord  |        | 1946.0  | \$1,080.03 | \$0.00   | \$1,080.03 |  |  |  |  |
|              |          |         | Total: | 1946.0  | \$1,080.03 | \$0.00   | \$1,080.03 |  |  |  |  |
|              |          | Grand   | Total: | 11823.0 | \$6,034.52 | \$0.00   | \$6,034.52 |  |  |  |  |

#### **Details**

| Start  |       | End    |        |                 |                   | Odometer    |                   |         | Deduction |         |       |         |          |         |      |       |
|--------|-------|--------|--------|-----------------|-------------------|-------------|-------------------|---------|-----------|---------|-------|---------|----------|---------|------|-------|
| Date   | Time  | Date   | Time   | Business        | Origin            | Destination | Purpose           | Vehicle | Start     | End     | Miles | Miles   | Expenses | Total   | Type | Notes |
| 1/4/12 | 17:23 | (null) | (null) | Berry piano     | Customers         | Customers   | Tunings           | Accord  | 90962.0   | 91045.0 | 83.0  | \$46.06 | \$0.00   | \$46.06 | В    |       |
| 1/5/12 | 7:24  | (null) | (null) | Medical         | Destination<br>#1 | Clinic      |                   | Accord  | 91045.0   | 91051.0 | 6.0   | \$3.33  | \$0.00   | \$3.33  | В    |       |
| 1/5/12 | 16:19 | (null) | (null) | Berry piano     | Customers         | Customers   | Tunings           | Accord  | 91051.0   | 91093.0 | 42.0  | \$23.31 | \$0.00   | \$23.31 | В    |       |
| 1/6/12 | 17:25 | (null) | (null) | Berry piano     | Customers         | Customers   | Tunings           | Accord  | 91093.0   | 91147.0 | 54.0  | \$29.97 | \$0.00   | \$29.97 | В    |       |
| 1/8/12 | 12:26 | (null) | (null) | North<br>church | Church            | Church      | Sunday<br>service | Accord  | 91147.0   | 91159.0 | 12.0  | \$0.00  | \$0.00   | \$0.00  | В    |       |