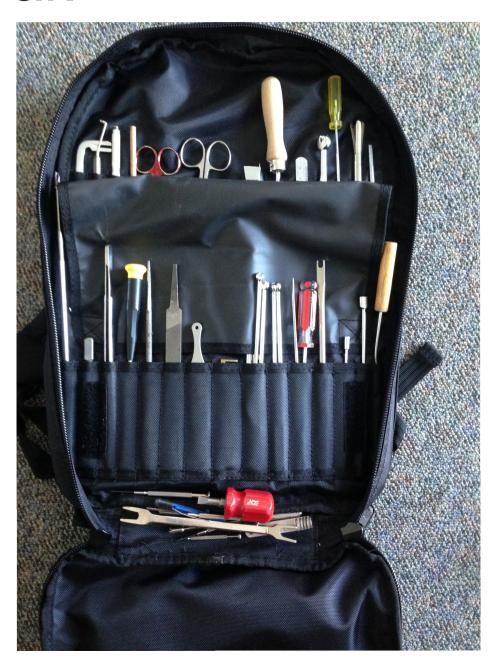

# Tool Backpack

- A backpack to carry all your piano tools
- The Toolpak Website with info
- Purchase from Amazon here

# **ToolPak**