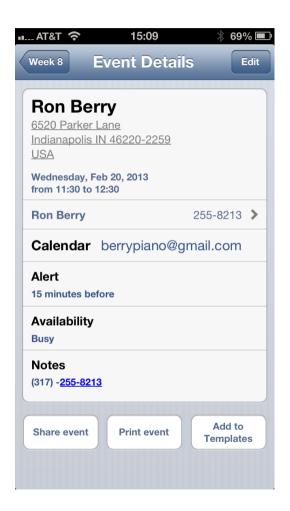

# WeekCal Adds new flexibility to you calendar

http://www.utilitap.com/weekcalendar/

WeekCal gives you many different views of your calendar data but still uses the same underlying data.

The best part is that you can set up an appointment and link it to your client's data so that it will enter the address information in the calendar entry.

Tap the bookmark icon to open your contact list and search it.

After selecting the contact, notice that it enters the address from the contact information.

The new appointment show in the calendar and can be tapped to pop up the more complete information.

Tapping the arrow opens the full information for the appointment. Then tapping the name and phone in the middle of the record opens that actual contact information that the appointment is linked to.

Tapping the address from the contact information opens the map. The maps app can give driving directions.