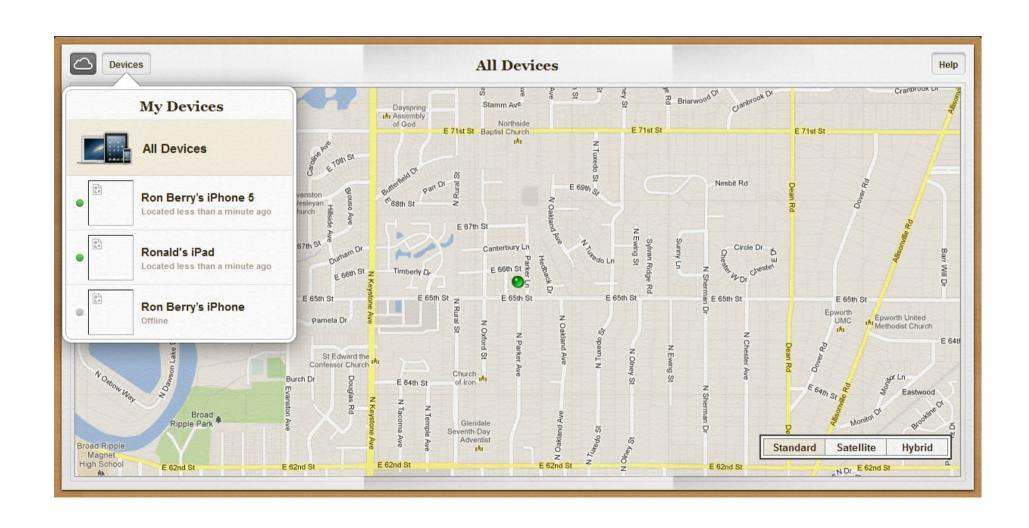

# Find my Phone icloud.com

### Find my Phone

## Find my Phone

### Find or erase your phone