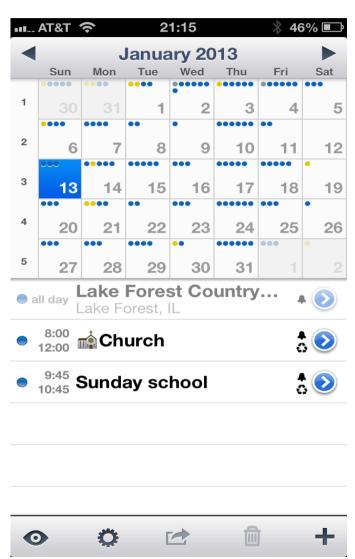

# WeekCal Adds new flexibility to you calendar

http://www.utilitap.com/weekcalendar/

WeekCal gives you many different views of your calendar data but still uses the same underlying data.

The best part is that you can set up an appointment and link it to your client's data so that it will enter the address information in the calendar entry.