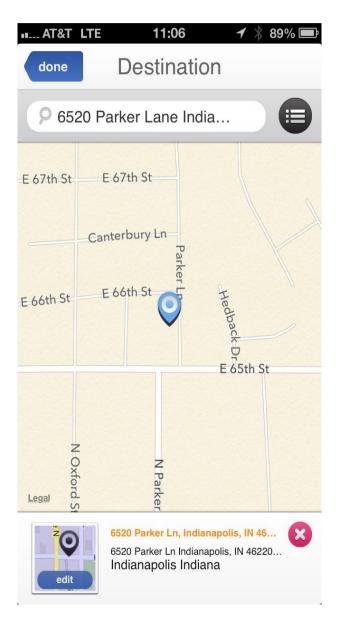

### Glympse Select destination

Select the destination you are travelling to. This is usually your customer.

By providing destination, the app sends them an ETA based on your current location and speed.