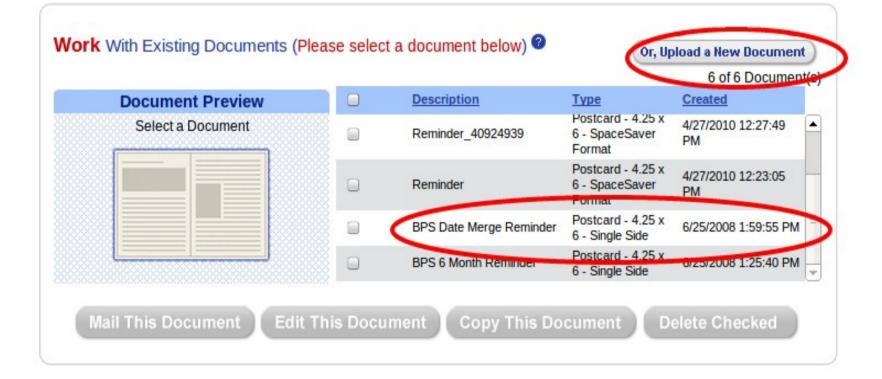

#### Work With Existing Documents (Please select a document below)

Or, Upload a New Document

6 of 6 Document(e)

| Select | t  |  |  |
|--------|----|--|--|
|        | 1  |  |  |
|        | ▋▔ |  |  |
|        |    |  |  |
|        |    |  |  |

| Description             | Type                                          | Created                  |   |
|-------------------------|-----------------------------------------------|--------------------------|---|
| Reminder_40924939       | Postcard - 4.25 x<br>6 - SpaceSaver<br>Format | 4/27/2010 12:27:49<br>PM | • |
| Reminder                | Postcard - 4.25 x<br>6 - SpaceSaver           | 4/27/2010 12:23:05<br>PM |   |
|                         | Format                                        |                          |   |
| BPS Date Merge Reminder | Postcard - 4.25 x<br>6 - Single Side          | 6/25/2008 1:59:55 PM     |   |
| BPS 6 Month Reminder    | Postcard - 4.25 x<br>6 - Single Side          | 6/25/2008 1:25:40 PM     | ÷ |
|                         |                                               |                          |   |

Mail This Document

Edit This Document

Copy This Document

Delete Checked