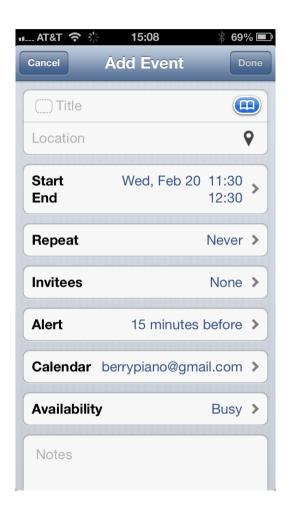

# WeekCal Adds new flexibility to you calendar

http://www.utilitap.com/weekcalendar/

WeekCal gives you many different views of your calendar data but still uses the same underlying data.

The best part is that you can set up an appointment and link it to your client's data so that it will enter the address information in the calendar entry.

Tap the bookmark icon to open your contact list and search it.

After selecting the contact, notice that it enters the address from the contact information.

The new appointment show in the calendar and can be tapped to pop up the more complete information.

Tapping the arrow opens the full information for the appointment. Then tapping the name and phone in the middle of the record opens that actual contact information that the appointment is linked to.

Tapping the address from the contact information opens the map. The maps app can give driving directions.