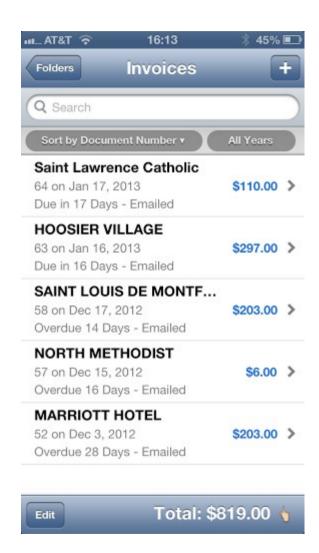

Here is the list of invoices that have been marked paid.

The Invoice folder show invoices that are outstanding and the status of them.

A sample of the email that sends the invoice. The PayPal link is hot an takes them to a page where they can pay by credit card.