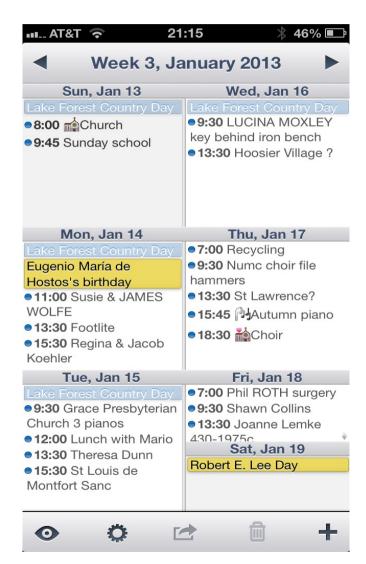

erlying data.

The best part is that you can set up an appointment and link it to your client's data so that it will enter the address information in the calendar entry.





Tap the bookmark icon to open your contact list and search it.





After selecting the contact, notice that it enters the address from the contact information.

The new appointment show in the calendar and can be tapped to pop up the more complete information.





Tapping the arrow opens the full information for the appointment. Then tapping the name and phone in the middle of the record opens that actual contact information that the appointment is linked to.



Tapping the address from the contact information opens the map. The maps app can give driving directions.



# WeekCal Different Views of the calendar







# WeekCal Monthly Views







### Piano Tech Pro from Dampp Chaser

- http://appstore.modmyi.com/iphone/piano-tech-pro/id/429952103
- An app with Serial number lookup
- Piano Life Saver installation instructions
- Temp/Humidity Chart
- Electronic Fork
- Aural Aide
- Action Geometry and Wire Size calculations

## Serial # Lookup



Has serial numbers and dates for many of the most common brands of pianos.

This is not a full listing like the Pierce Piano Atlas, but will get you by for many of the pianos you run into.



#### Piano Life Saver schematics



Have the most common PLS installation instructions right on your phone.

Shows layout of equipment and tells you what parts you need.



#### Electonic Pitch Reference







# Red Laser create and read QR codes



# Use QR codes to giv