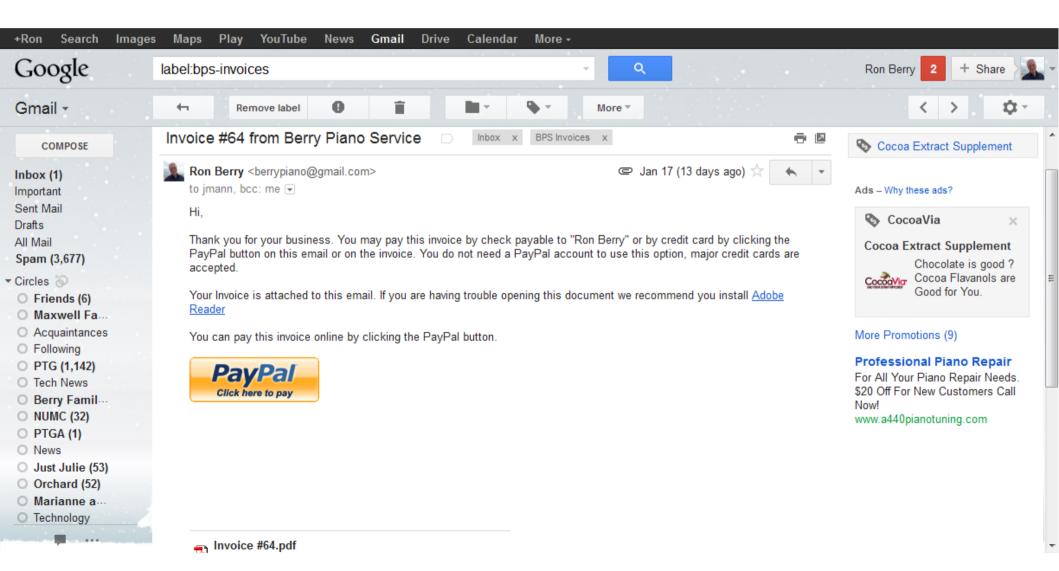

### Invoice2Go for iPhone

- This app creates nice pdf invoices that are sent by email. They can contain a link to a PayPal account so that customers can pay them directly with a credit card. The payment goes to your PayPal account. I spend \$99 a year for this system for unlimited invoices
- This app is available at https://itunes.apple.com/us/app/invoice2go/id322773082?mt=8
- It is part of a more complex system that syncs data between your phone, iPad, and computer. Find it at invoice2go.com
- There is a site for invoices2go.com that seems to have malware. This site is http://invoice2go.com

 I always had an issue getting an invoice sent if there was no one at the tuning site to give it to. Now as long as I have an email address, I can create an invoice on the spot from my phone.

The Home screen

Here is the list of invoices that have been marked paid.

The Invoice folder show invoices that are outstanding and the status of them.

A sample of the email that sends the invoice. The PayPal link is hot an takes them to a page where they can pay by credit card.

#### Invoice

Berry Piano Service 6520 Perker Lene Indienepolis, IN 48220-2259

317.255.8213 ron@berrypiano.com berrypiano.com Invoice No:

Date:

64 17 Jan 2013

Terms: Net 30 Due Date: 16 Feb 2013

Bill To: Saint Lawrence Catholio

6950 E 46th St Indianapolis IN 46226

| Description | Quantity | Rate     | Discount % | Amount     |
|-------------|----------|----------|------------|------------|
| Tuning      | 1.00     | \$110.00 | 0.00%      | \$110.00** |

Please make checks payable to "Ron Berry".

Total \$110.00
Paid \$0.00

Balance Due \$110.00

Page 1 of 1