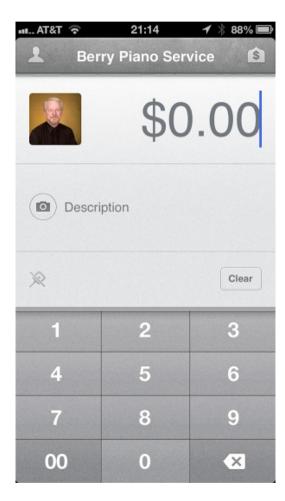

# Square Credit Card processing squareup.com/

Sign In

### Square

Enter amount of Sale

Type in description with customer's name

Click camera icon to take picture of your paper receipt to make it a permanent part of the electronic transaction.