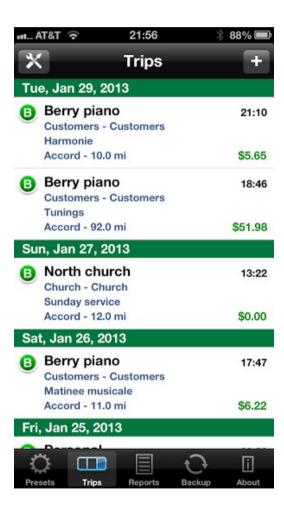

# MileBug Track your car mileage

https://itunes.apple.com/us/app/milebug-mileage-log-expense/id288376848?mt=8

Tracks your trips

Saves last mileage reading for next trip

Set many categories

Track several cars

Easy to set mileage readings

Track more than one car

Generate reports

Generate reports for the end of the year