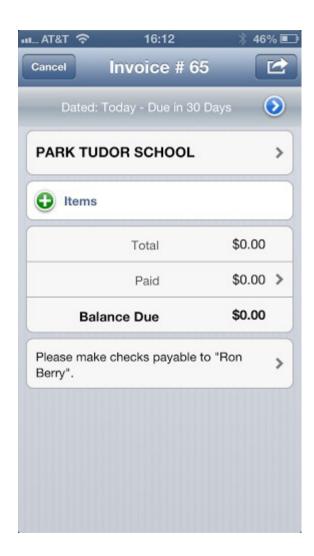

Please make checks payable to "Ron Berry".

Total \$110.00
Paid \$0.00

Balance Due \$110.00

Page 1 of 1