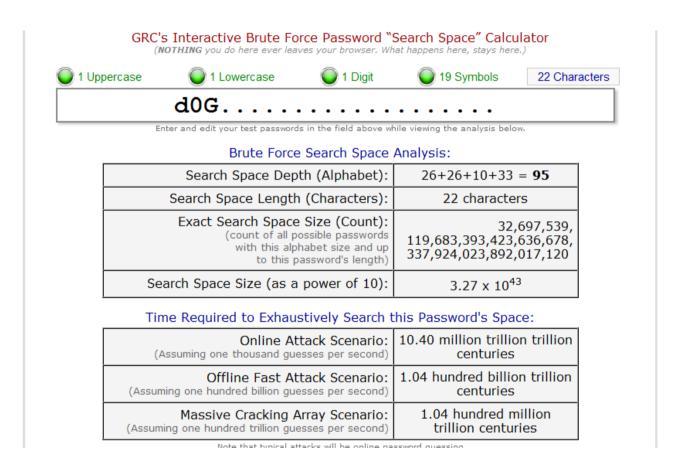

### This page to test passwords is https://www.grc.com/haystack.htm

## Pad passwords with characters to make them memorable but strong