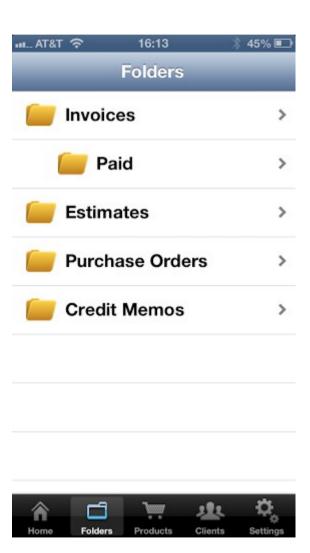

Shows item selected

This page gives you a chance to set the number of items. The rate is set by default but can be changed. A discount percentage can also be set.

This shows the folders for invoices that have been created.