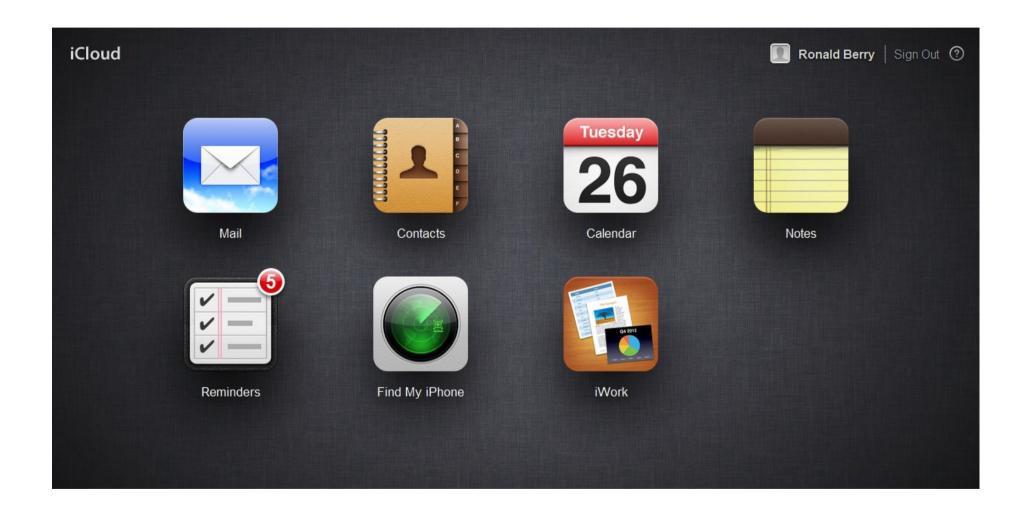

# Find my Phone icloud.com

### Find my Phone

## Find my Phone

### Find or erase your phone