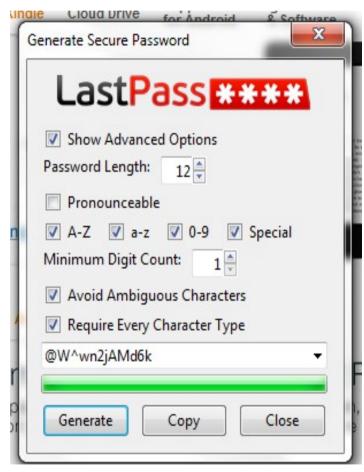

# Generate Secure Passwords Last Pass will remember them for you

Advanced options let you create very secure passwords by including upper case, lower case, numbers and special characters.

### Generated password is uncrackable