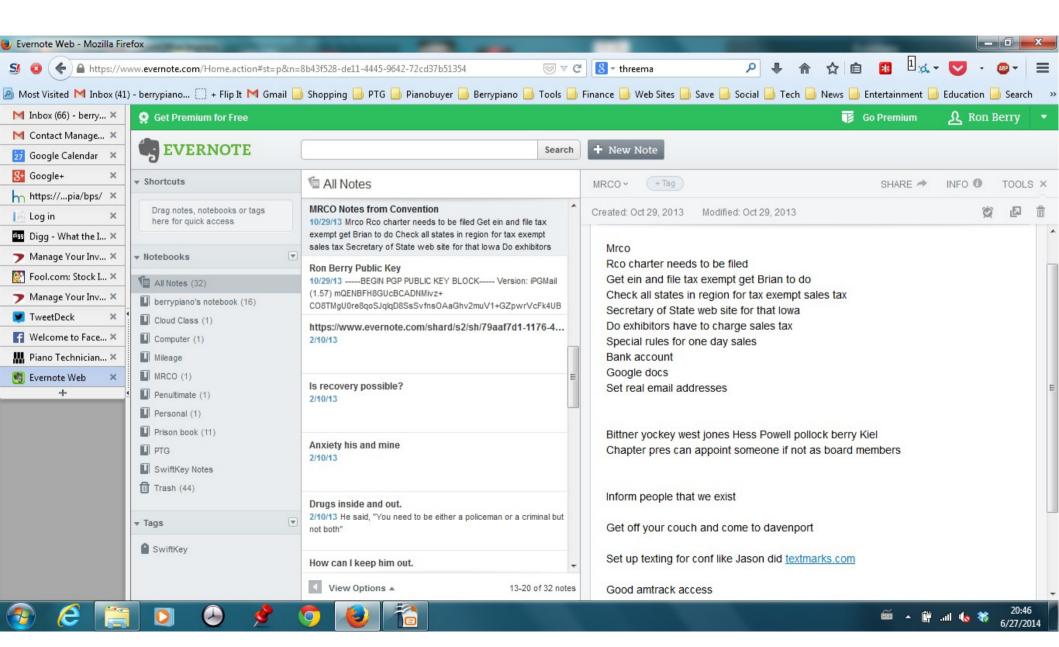

#### **Evernote**

Your To Do and Reminder list and much more. Save anything from online in one searchable place. Can set up folders to organize the information you save. Recognizes text for easy search.

#### **Evernote**

Stores text or pictures or links or web pages.