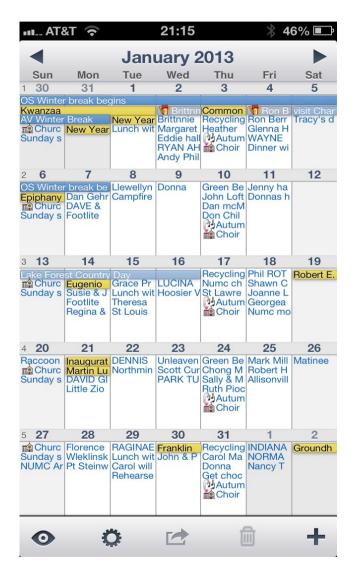

t is that you can set up an appointment and link it to your client's data so that it will enter the address information in the calendar entry.





Tap the bookmark icon to open your contact list and search it.





After selecting the contact, notice that it enters the address from the contact information.

The new appointment show in the calendar and can be tapped to pop up the more complete information.





Tapping the arrow opens the full information for the appointment. Then tapping the name and phone in the middle of the record opens that actual contact information that the appointment is linked to.



Tapping the address from the contact information opens the map. The maps app can give driving directions.



# WeekCal Different Views of the calendar







# WeekCal Monthly Views







### Piano Tech Pro from Dampp Chaser

- http://appstore.modmyi.com/iphone/piano-tech-pro/id/429952103
- An app with Serial number lookup
- Piano Life Saver installation instructions
- Temp/Humidity Chart
- Electronic Fork
- Aural Aide
- Action Geometry and Wire Size calculations

## Serial # Lookup



Has serial numbers and dates for many of the most common brands of pianos.

This is not a full listing like the Pierce Piano Atlas, but will get you by for many of the pianos you run into.



#### Piano Life Saver schematics



Have the most common PLS installation instructions right on your phone.

Shows layout of equipment and tells you what parts you need.



#### Electonic Pitch Reference







# Red Laser create and read QR codes



# Use QR codes to give you links from printed ma