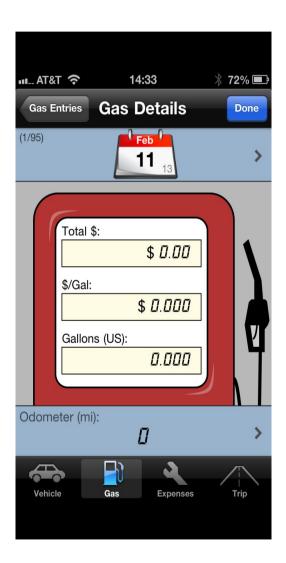

# VehiCal Track your Auto expenses

https://itunes.apple.com/us/app/vehical-car-expense-management/id292695836?mt=8

Track Fuel and auto expenses in one place easily. Tracks fuel prices and miles per gallon Tracks trip mileage Tracks parking expenses

#### VehiCal

Can track multiple cars

#### VehiCal