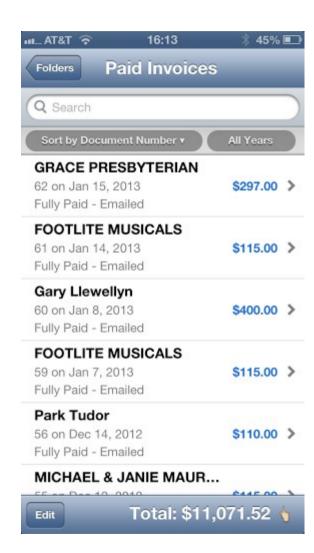

Here is the list of invoices that have been marked paid.

The Invoice folder show invoices that are outstanding and the status of them.

A sample of the email that sends the invoice. The PayPal link is hot an takes them to a page where they can pay by credit card.