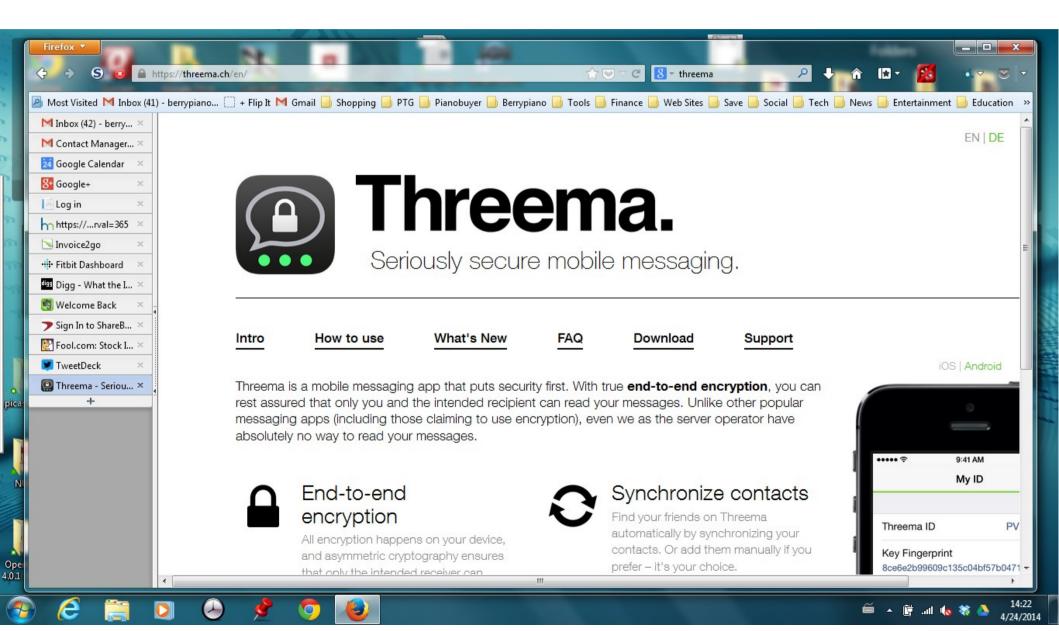

### Threema Secure Texting

#### Threema

- A Text messaging app that give you total end to end encryption of your messages
- For most security you hold phones facing each other to get encryption keys with a QR code.
- Even the Threema people can't unencrypt your messages.