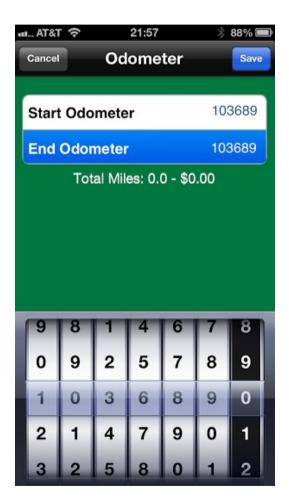

# MileBug Track your car mileage

https://itunes.apple.com/us/app/milebug-mileage-log-expense/id288376848?mt=8

Tracks your trips

Saves last mileage reading for next trip

Set many categories

Track several cars

Easy to set mileage readings

Track more than one car

Generate reports

Generate reports for the end of the year