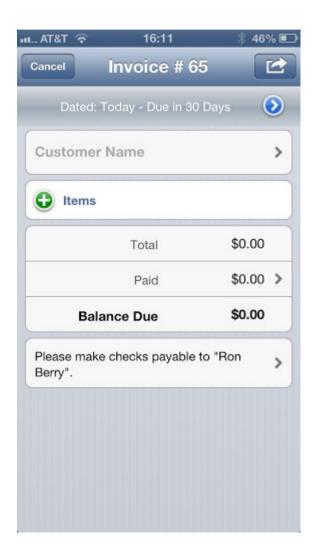

Shows item selected

This page gives you a chance to set the number of items. The rate is set by default but can be changed. A discount percentage can also be set.

This shows the folders for invoices that have been created.