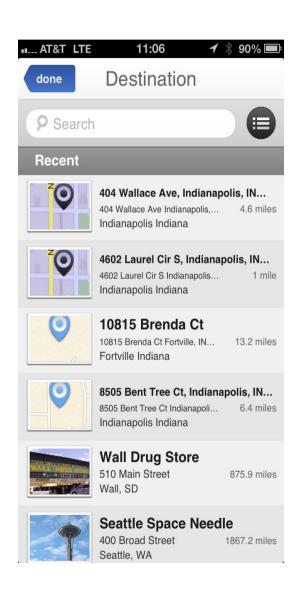

### Glympse Select destination

Select the destination you are travelling to. This is usually your customer.

By providing destination, the app sends them an ETA based on your current location and speed.