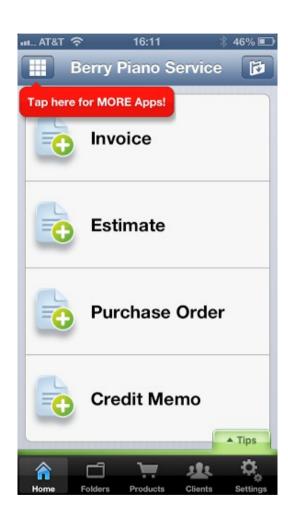

 I always had an issue getting an invoice sent if there was no one at the tuning site to give it to. Now as long as I have an email address, I can create an invoice on the spot from my phone.

The Home screen

This creates a new invoice and auto numbers it.

Either enter information or click the + sign to get data from your contact list on your phone.

You can get information from the Contacts list for you whole phone or from a separate Client list that you create as you use the app.