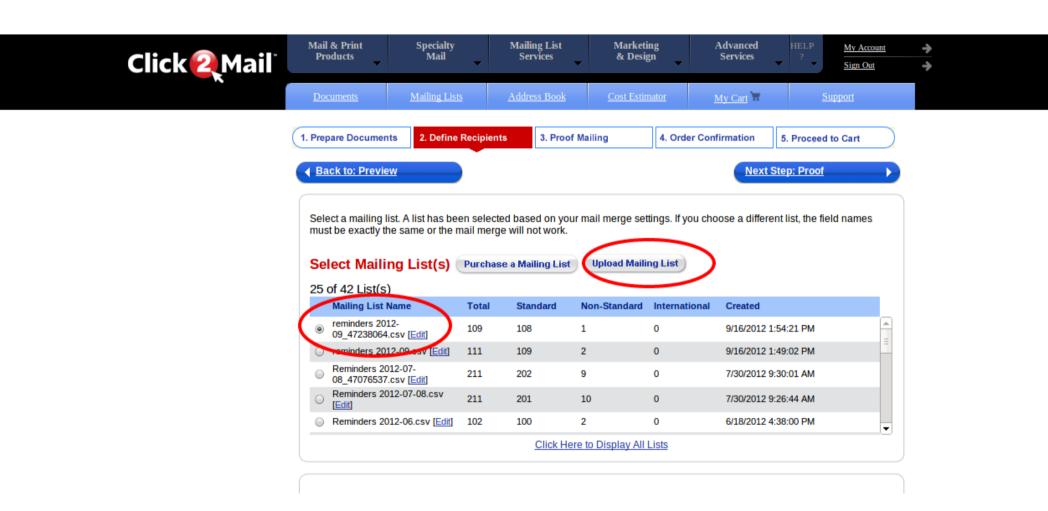

### Click2Mail

- Send reminder cards to your customers
- https://click2mail.com/

## Click2Mail

- This service at click2mail.com is a printing service that prints an mails my reminder cards. Sending cards for the month now only takes about 10 minutes. No more printer, cutting cards, printing labels, sticking labels and stamps!
- They do much more than postcards
- Even 4 color brochures.
- This is a great hybrid solution of online and print media.

# Select recpients