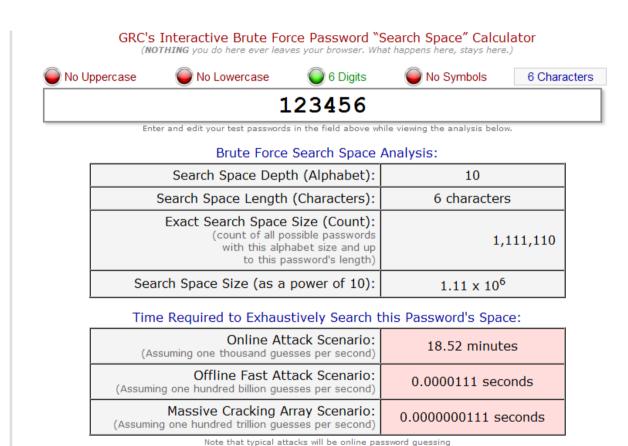

### Common password is unsafe

### Top 25 most common passwords

```
1 123456 Up 1
2 password Down 1
3 12345678 Unchanged
4 qwerty Up 1
5 abc123 Down 1
6 123456789 New
7 111111 Up 2
8 1234567 Up 5
9 iloveyou Up 2
10 adobe123 New
11 123123 Up 5
12 admin New
```