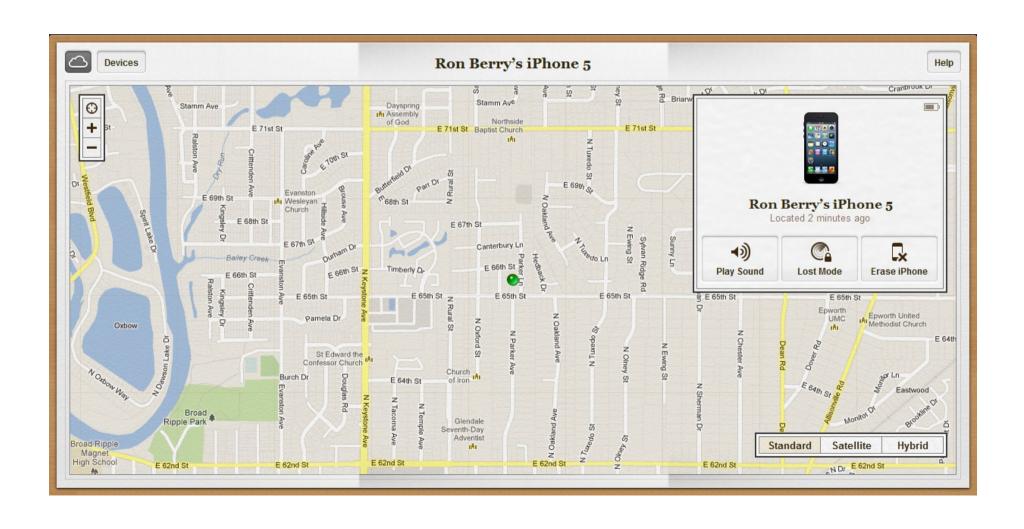

|                   | Accord  | 91045.0   | 91051.0 | 6.0   | \$3.33  | \$0.00   | \$3.33  | В    |       |
| 1/5/12 | 16:19 | (null) | (null) | Berry piano     | Customers         | Customers   | Tunings           | Accord  | 91051.0   | 91093.0 | 42.0  | \$23.31 | \$0.00   | \$23.31 | В    |       |
| 1/6/12 | 17:25 | (null) | (null) | Berry piano     | Customers         | Customers   | Tunings           | Accord  | 91093.0   | 91147.0 | 54.0  | \$29.97 | \$0.00   | \$29.97 | В    |       |
| 1/8/12 | 12:26 | (null) | (null) | North<br>church | Church            | Church      | Sunday<br>service | Accord  | 91147.0   | 91159.0 | 12.0  | \$0.00  | \$0.00   | \$0.00  | В    |       |

# Find my Phone icloud.com



### Find my Phone



## Find my Phone



### Find or erase your phone



## Find your wife



# Glympse.com Send your location to your customers



# Glympse selecting recipient



Shows your current location

Then select who to send your glympse from among your contacts.

They must have a smartphone if sending a text but they don't need to install the app.



### Glympse Select destination



Select the destination you are travelling to. This is usually your customer.

By providing destination, the app sends them an ETA based on your current location and speed.



## Glympse Select duration, create message



Select how long you want to be tracked.

It then creates a text or email with a link to your tracking data.

This only shares with the person you select for the time period you select.



# Glympse What they see



Here is what they see in their browser