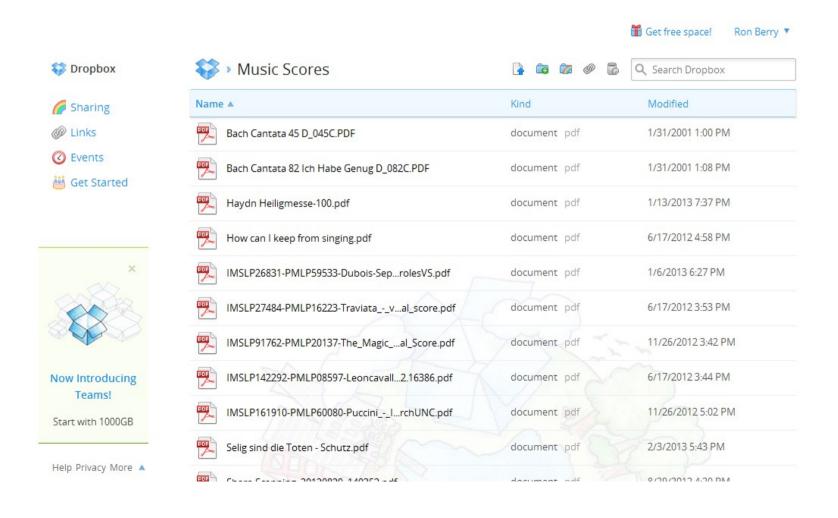

## Dropbox Share files with other people/computers

Opera scores are at imslp.org Choral Scores are at cpdl.org

# Dropbox – Local file on your computer