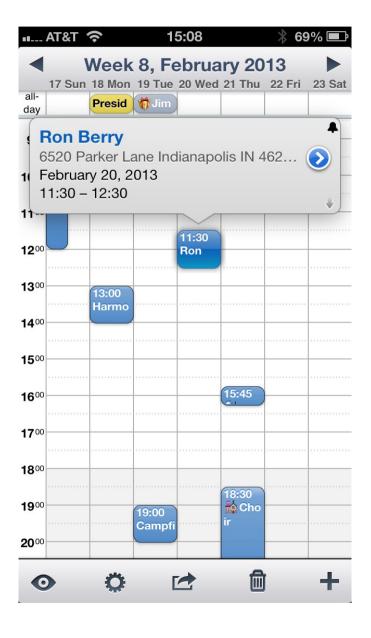

Tap the bookmark icon to open your contact list and search it.

After selecting the contact, notice that it enters the address from the contact information.

The new appointment show in the calendar and can be tapped to pop up the more complete information.

Tapping the arrow opens the full information for the appointment. Then tapping the name and phone in the middle of the record opens that actual contact information that the appointment is linked to.

Tapping the address from the contact information opens the map. The maps app can give driving directions.