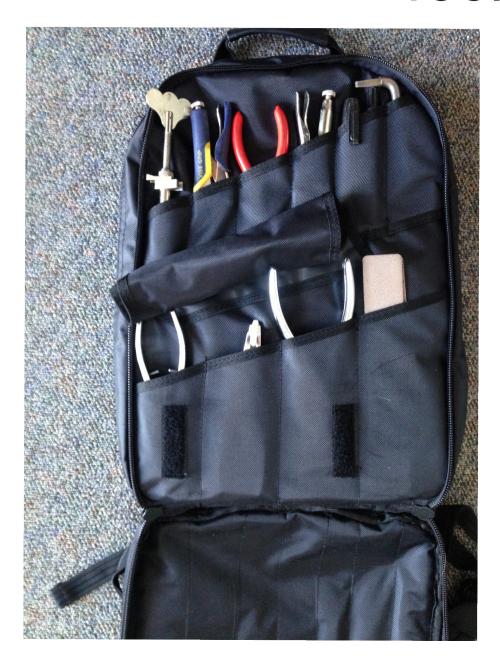

# Tool Backpack

- A backpack to carry all your piano tools
- The Toolpak Website with info
- Purchase from Amazon here

# **ToolPak**