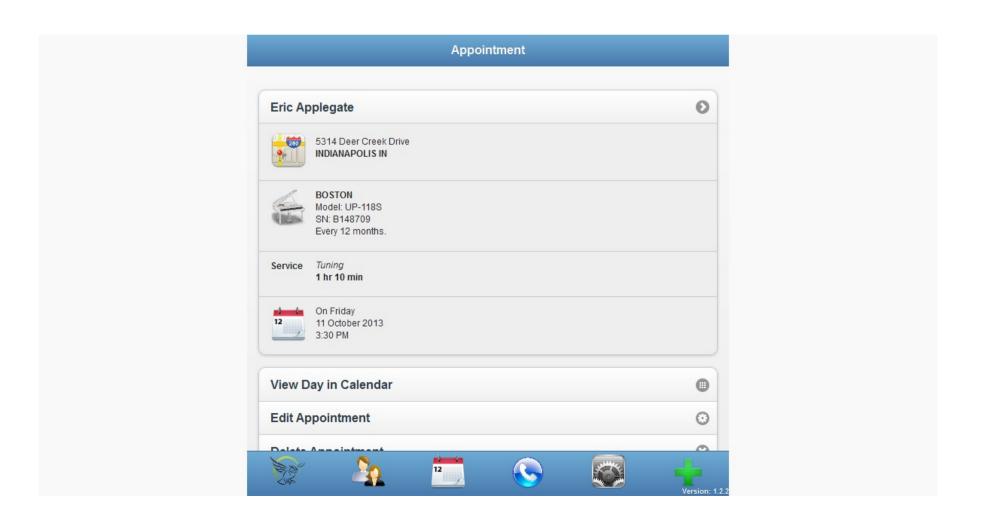

- +upsell your clients through automated "ebookings"
- tomplete data (csv) download and calendar support:





## PiANOcal Pick a geolocated time slot

Your customers get an email with a link to your calendar. They see this view and can choose a time slot convenient to them, but geolocated so it will be convenient to you also.



### PiANOcal Your schedule for the day

Shows your appointments along with piano information. Notice the drive time and buffer time calculated in. Can export your calendar to Google Calendar



# PiANOcal groups appointment into a sensible route

Even when you go to the other side of town it helps group appointments near there. It show appointment times near your other appointment.



### PiANOcal Appointment details

View the details of the current appointment.



## PiANOcal Piano records and service history

Shows the pianos for that customer and past service records.



## PiANOcal Callback information

Controls for seeing who is due for an appointment. You can export callback information to a print service such as Click2Mail



# PiANOcal configure your calendar

I can block off Thursday afternoon for taking the granddaughter to piano lessons. This keeps anyone from scheduling during that time.



### **PiANOcal**

- Telephone is a convenient way to set up appointments but you play phone tag and can never get them on the phone to talk.
- Email is a difficult way to set up an appointment, takes many emails back and forth and setting up contingent appointments in your calendar.
- PiANOcal gives you the convenience of email without the phone tag!