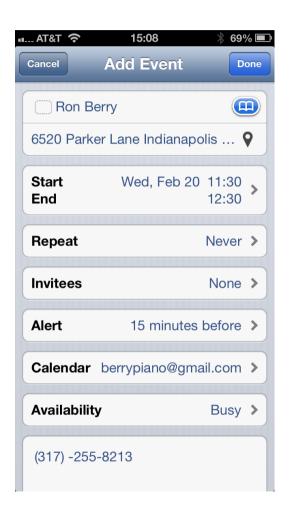

Tap the bookmark icon to open your contact list and search it.

After selecting the contact, notice that it enters the address from the contact information.

The new appointment show in the calendar and can be tapped to pop up the more complete information.

Tapping the arrow opens the full information for the appointment. Then tapping the name and phone in the middle of the record opens that actual contact information that the appointment is linked to.

Tapping the address from the contact information opens the map. The maps app can give driving directions.