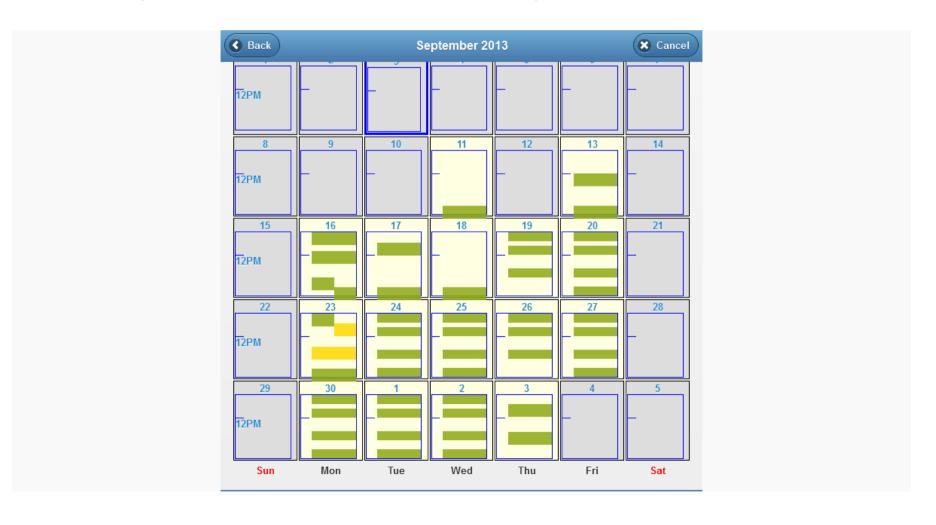

# PiANOcal groups appointment into a sensible route

Even when you go to the other side of town it helps group appointments near there. It show appointment times near your other appointment.