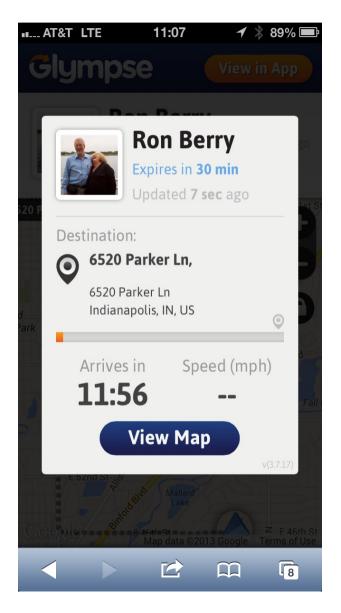

# Glympse What they see

Here is what they see in their browser. The speed doesn't show in this example because I was not moving when I captured the screen shot You can also turn off displaying the speed if that might be embarrassing.