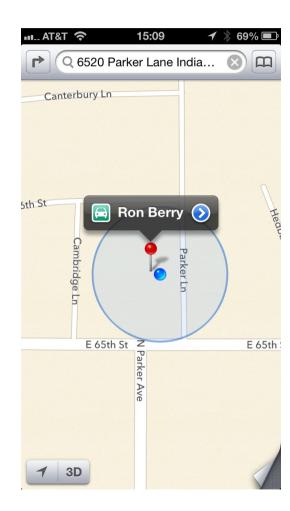

Tapping the arrow opens the full information for the appointment. Then tapping the name and phone in the middle of the record opens that actual contact information that the appointment is linked to.

Tapping the address from the contact information opens the map. The maps app can give driving directions.