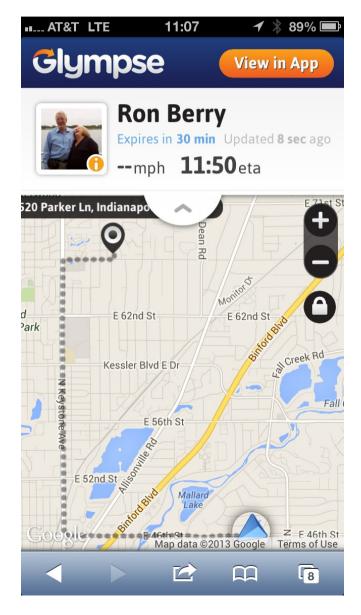

# Glympse.com Send your location to your customers

# Glympse selecting recipient

Shows your current location

Then select who to send your glympse from among your contacts.

They must have a smartphone if sending a text but they don't need to install the app.

### Glympse Select destination

Select the destination you are travelling to. This is usually your customer.

By providing destination, the app sends them an ETA based on your current location and speed.

## Glympse Select duration, create message

Select how long you want to be tracked.

It then creates a text or email with a link to your tracking data.

This only shares with the person you select for the time period you select.

# Glympse What they see

Here is what they see in their browser. The speed doesn't show in this example because I was not moving when I captured the screen shot You can also turn off displaying the speed if that might be embarrassing.