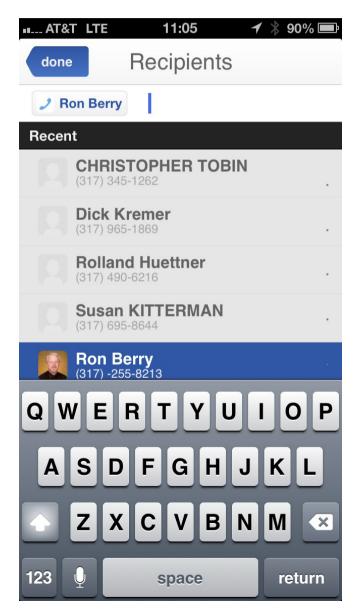

# Glympse selecting recipient

Shows your current location

Then select who to send your glympse from among your contacts.

They must have a smartphone if sending a text but they don't need to install the app.