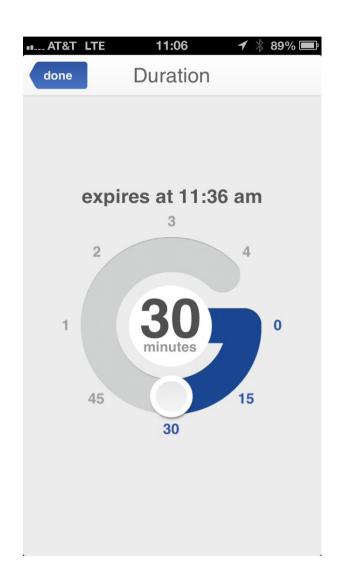

## Glympse Select duration, create message

Select how long you want to be tracked.

It then creates a text or email with a link to your tracking data.

This only shares with the person you select for the time period you select.