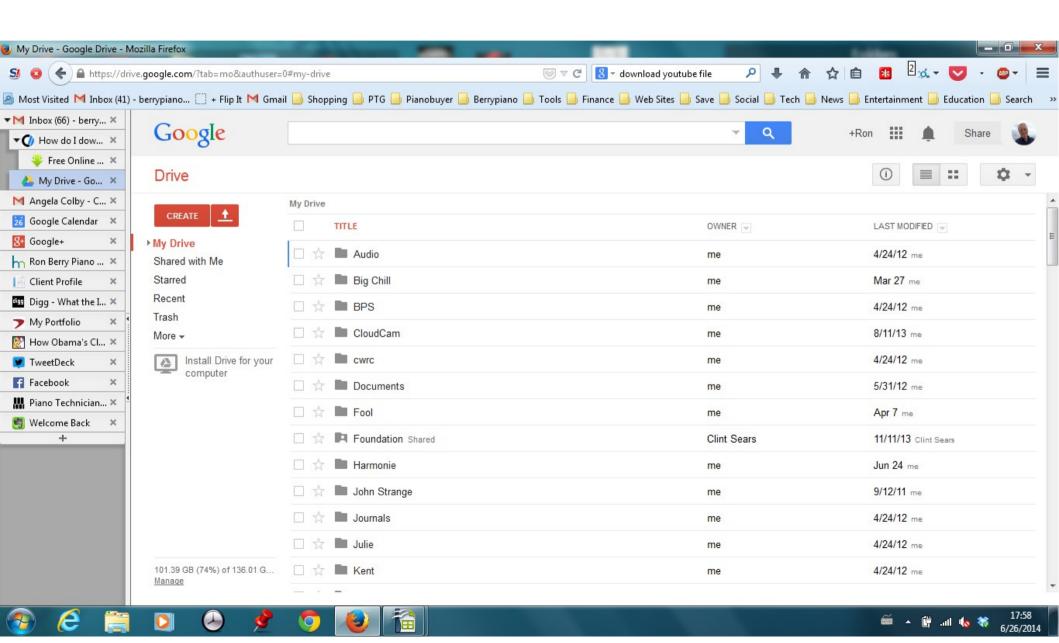

### Google Drive

Includes document editing. Can be your file cabinet and your word processor. Then you can share the files with others.