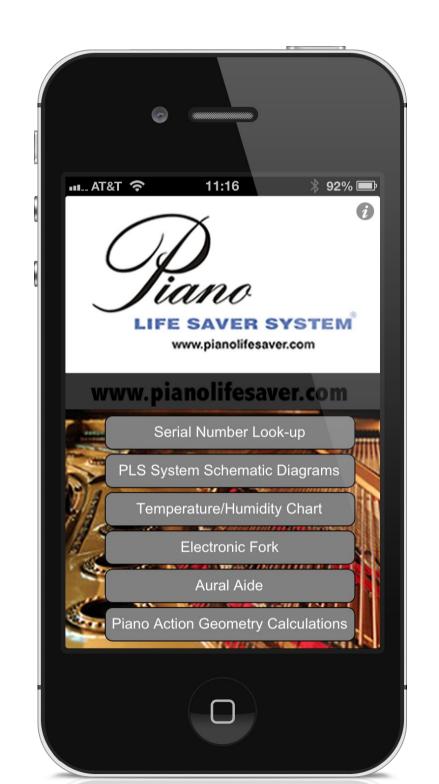

### Piano Tech Pro from Dampp Chaser

- http://appstore.modmyi.com/iphone/piano-tech-pro/id/429952103
- An app with Serial number lookup
- Piano Life Saver installation instructions
- Temp/Humidity Chart
- Electronic Fork
- Aural Aide
- Action Geometry and Wire Size calculations