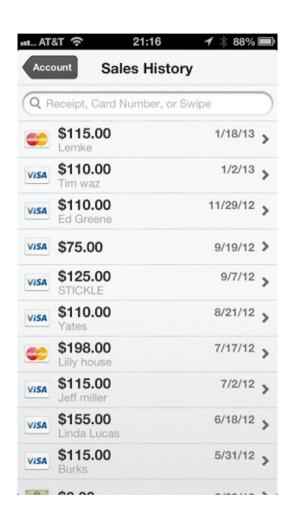

### Square

Sales history can be seen on the phone or at the Squareup.com web site.

Square has just recently added invoicing to their services. You can send an invoice they can pay with credit card using Square.

So far the invoicing on Square is less complete than invoice to go for sending invoices by email.