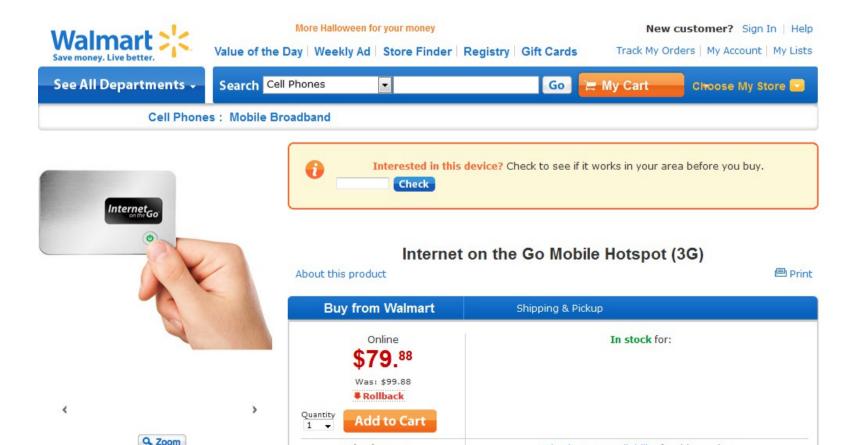

#### Internet-Go from Walmart

This is a device that creates a WiFi hotspot for up to 5 devices and uses a pre-paid cellular connection to connect to the Internet. This is perfect for a computer or WiFi only iPad that does not have its own cellular connection. Pre-paid rates are \$45 for 3 GB with no monthly fee and the bytes don't have to be used within one month. Some phones can create a hotspot but check the charges for that. The recent iphone update 7.1.2 lets you create a hotspot but uses the data on your data plan. If you have a old unlimited plan it won't let you do that.