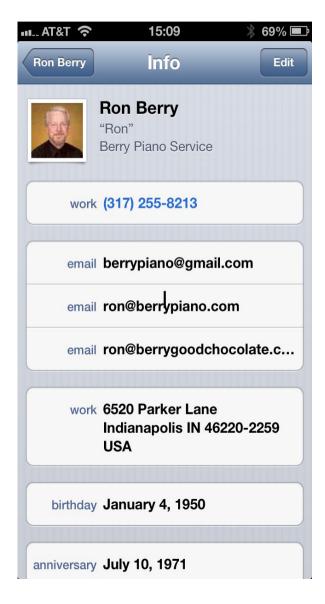

Tap the bookmark icon to open your contact list and search it.

After selecting the contact, notice that it enters the address from the contact information.

The new appointment show in the calendar and can be tapped to pop up the more complete information.

Tapping the arrow opens the full information for the appointment. Then tapping the name and phone in the middle of the record opens that actual contact information that the appointment is linked to.

Tapping the address from the contact information opens the map. The maps app can give driving directions.