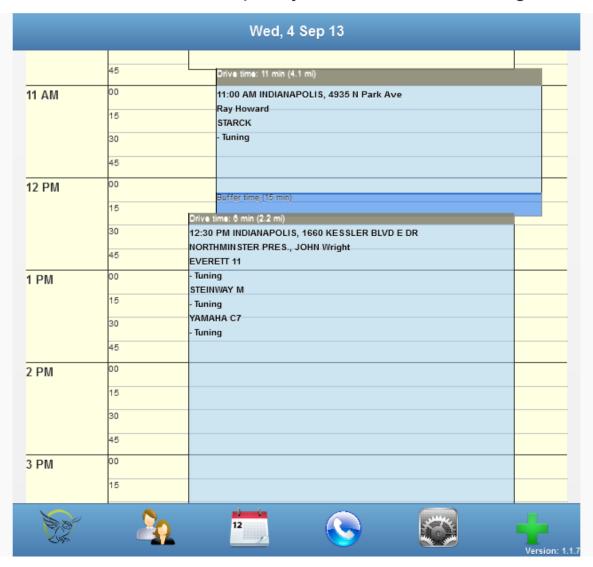

### PiANOcal Your schedule for the day

Shows your appointments along with piano information. Notice the drive time and buffer time calculated in. Can export your calendar to Google Calendar