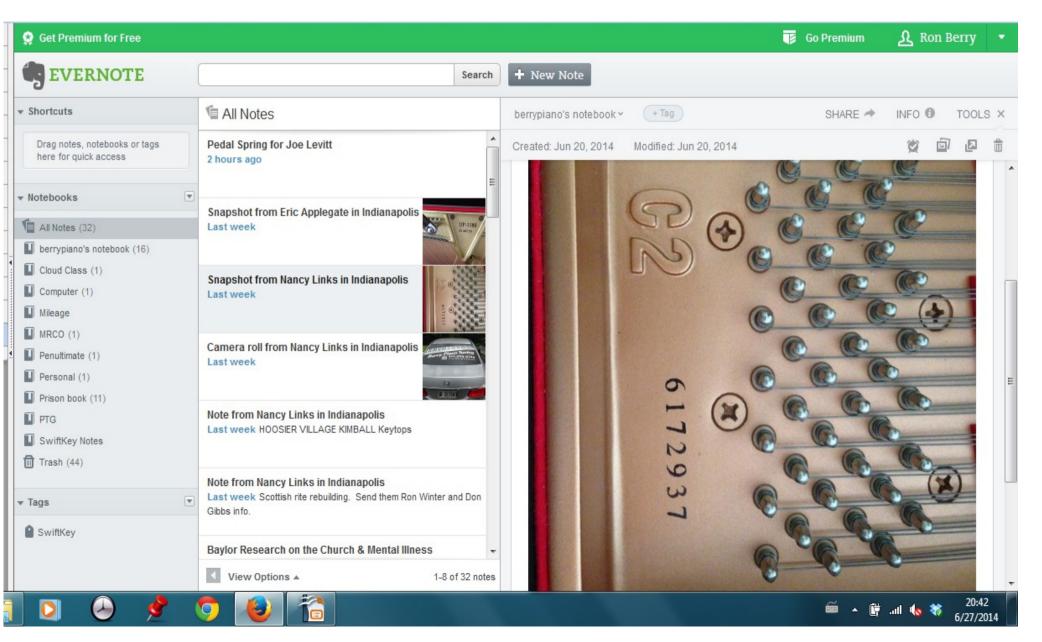

#### **Evernote**

Your To Do and Reminder list and much more. Save anything from online in one searchable place. Can set up folders to organize the information you save. Recognizes text for easy search.

#### **Evernote**

Stores text or pictures or links or web pages.