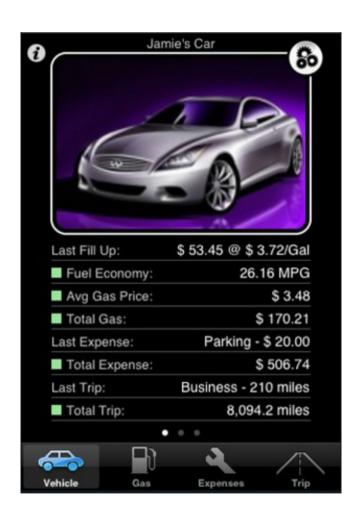

# VehiCal Track your Auto expenses

https://itunes.apple.com/us/app/vehical-car-expense-management/id292695836?mt=8

Track Fuel and auto expenses in one place easily. Tracks fuel prices and miles per gallon Tracks trip mileage Tracks parking expenses

#### VehiCal

Can track multiple cars

#### VehiCal