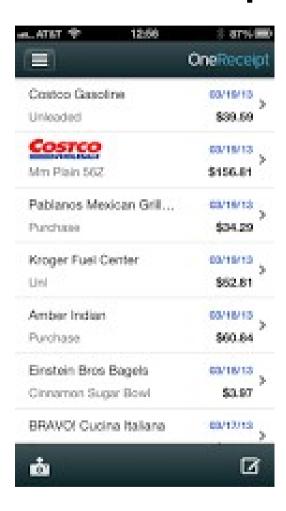

### Keep track of all your receipts

#### Select the business

Receipt images are uploaded to their mainframes which sort Out the amount paid and the details of the receipt.

# You get a searchable exportable database of all the information