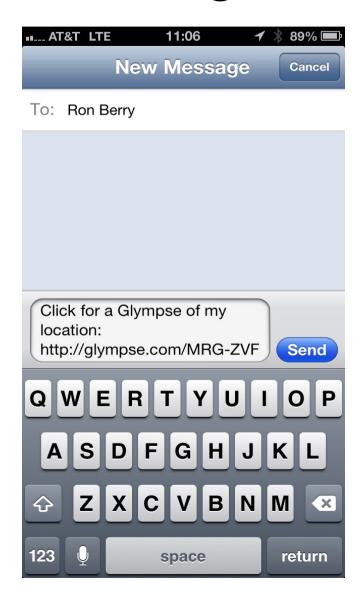

## Glympse Select duration, create message

Select how long you want to be tracked.

It then creates a text or email with a link to your tracking data.

This only shares with the person you select for the time period you select.