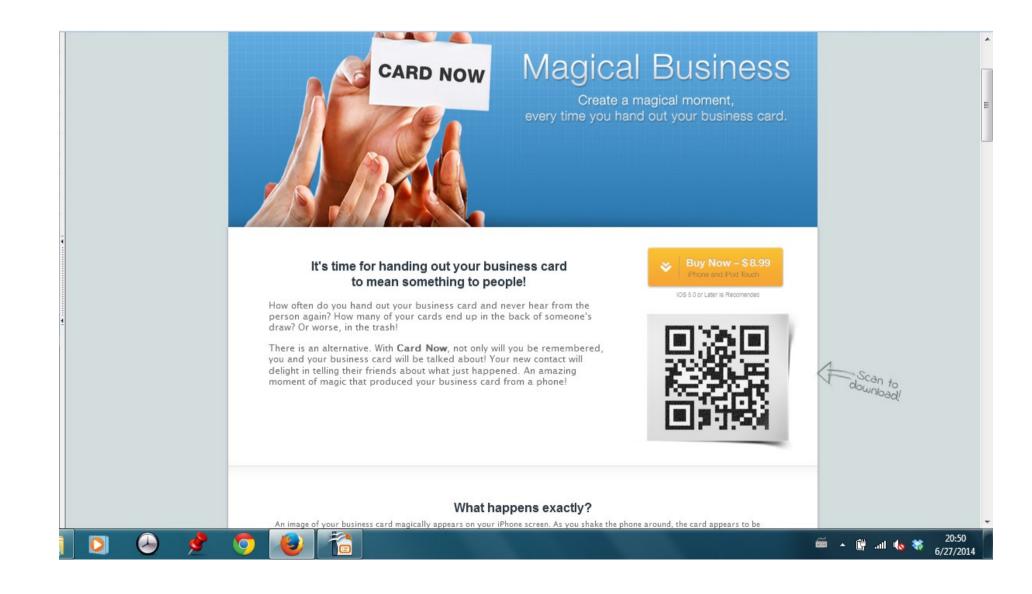

### **Card Now**

"Print" Business cards from your phone. This is a fun app that make people remember the time you gave them a business card.