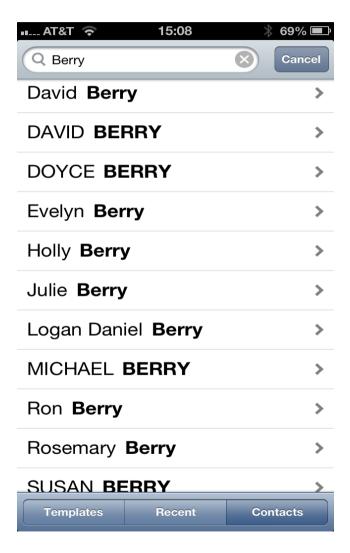

# WeekCal Adds new flexibility to you calendar

http://www.utilitap.com/weekcalendar/

WeekCal gives you many different views of your calendar data but still uses the same underlying data.

The best part is that you can set up an appointment and link it to your client's data so that it will enter the address information in the calendar entry.

Tap the bookmark icon to open your contact list and search it.

After selecting the contact, notice that it enters the address from the contact information.

The new appointment show in the calendar and can be tapped to pop up the more complete information.