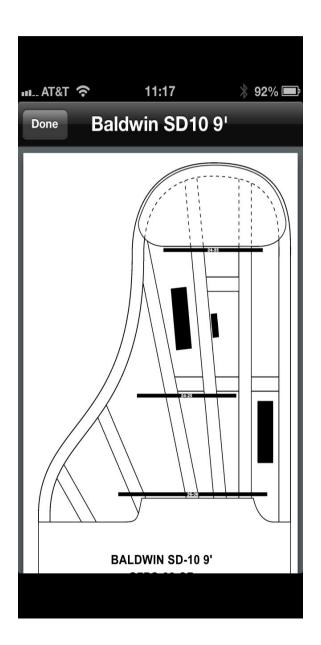

### Piano Tech Pro from Dampp Chaser

- http://appstore.modmyi.com/iphone/piano-tech-pro/id/429952103
- An app with Serial number lookup
- Piano Life Saver installation instructions
- Temp/Humidity Chart
- Electronic Fork
- Aural Aide
- Action Geometry and Wire Size calculations

#### Piano Life Saver schematics

Have the most common PLS installation instructions right on your phone.

Shows layout of equipment and tells you what parts you need.