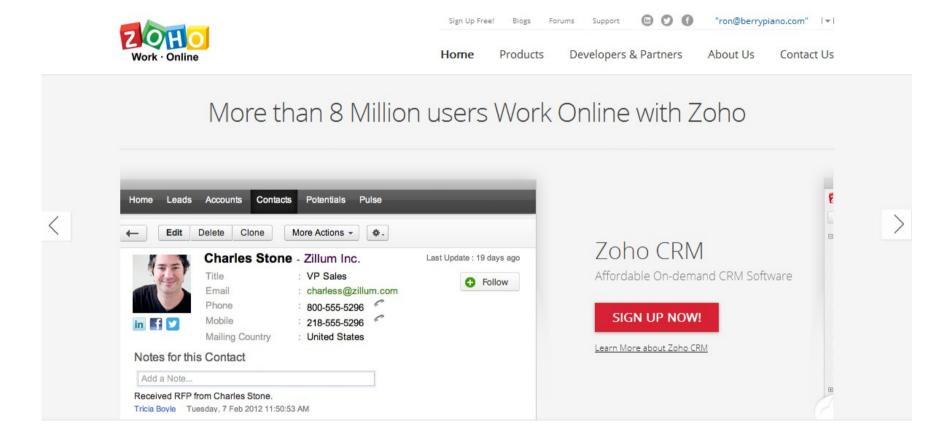

### Zoho.com

CRM This is a place where you can create an online database that can be reached by any device.