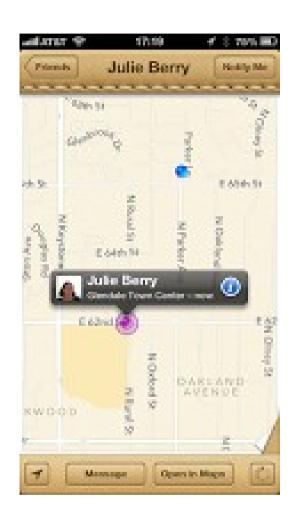

| Accord  | 91045.0   | 91051.0 | 6.0   | \$3.33  | \$0.00   | \$3.33  | В    |       |
| 1/5/12 | 16:19 | (null) | (null) | Berry piano     | Customers         | Customers   | Tunings           | Accord  | 91051.0   | 91093.0 | 42.0  | \$23.31 | \$0.00   | \$23.31 | В    |       |
| 1/6/12 | 17:25 | (null) | (null) | Berry piano     | Customers         | Customers   | Tunings           | Accord  | 91093.0   | 91147.0 | 54.0  | \$29.97 | \$0.00   | \$29.97 | В    |       |
| 1/8/12 | 12:26 | (null) | (null) | North<br>church | Church            | Church      | Sunday<br>service | Accord  | 91147.0   | 91159.0 | 12.0  | \$0.00  | \$0.00   | \$0.00  | В    |       |

# Find my Phone icloud.com



### Find my Phone



## Find my Phone



### Find or erase your phone



## Find your wife



# Glympse.com Send your location to your customers



# Glympse selecting recipient



Shows your current location

Then select who to send your glympse from among your contacts.

They must have a smartphone if sending a text but they don't need to install the app.



### Glympse Select destination



Select the destination you are travelling to. This is usually your customer.

By providing destination, the app sends them an ETA based on your current location and speed.



## Glympse Select duration, create message



Select how long you want to be tracked.

It then creates a text or email with a link to your tracking data.

This only shares with the person you select for the time period you select.



# Glympse What they see



Here is what they see in their browser. The speed doesn't s