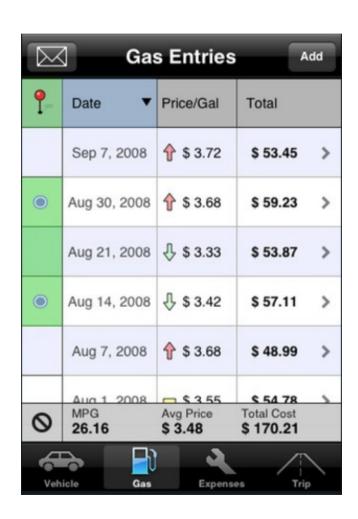

# VehiCal Track your Auto expenses

https://itunes.apple.com/us/app/vehical-car-expense-management/id292695836?mt=8

Track Fuel and auto expenses in one place easily. Tracks fuel prices and miles per gallon Tracks trip mileage Tracks parking expenses

#### VehiCal

Can track multiple cars

#### VehiCal