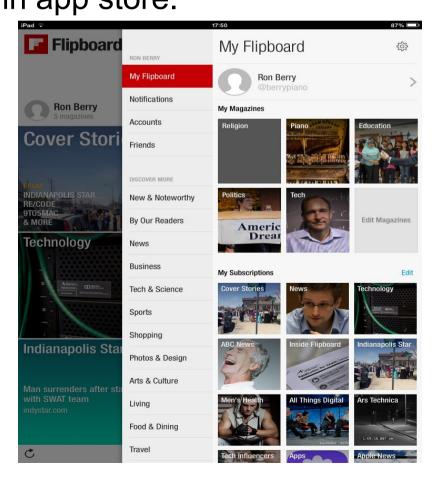

# Flipboard for news works best on iPad

Allows you to subscribe to feed to numerous new sources.
 The Apps feed constantly has new free and reduced apps for phones and tablets. Flipboard is in app store.