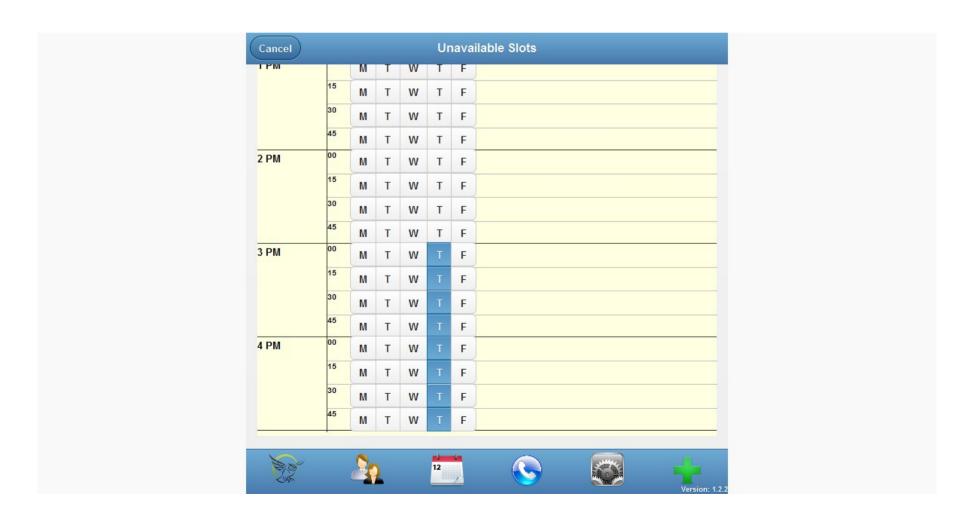

# PiANOcal configure your calendar

I can block off Thursday afternoon for taking the granddaughter to piano lessons. This keeps anyone from scheduling during that time.