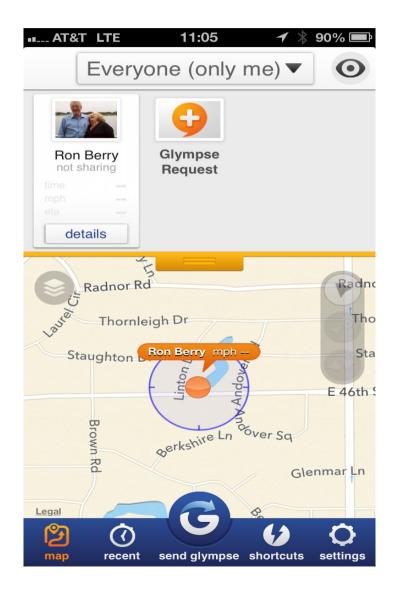

# Glympse What they see

Here is what they see in their browser. The speed doesn't show in this example because I was not moving when I captured the screen shot You can also turn off displaying the speed if that might be embarrassing.