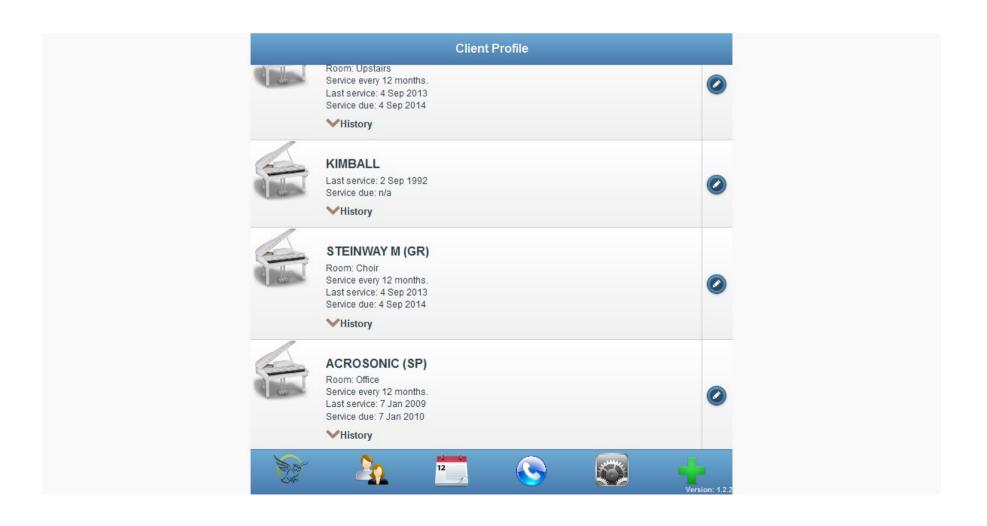

## PiANOcal Piano records and service history

Shows the pianos for that customer and past service records.