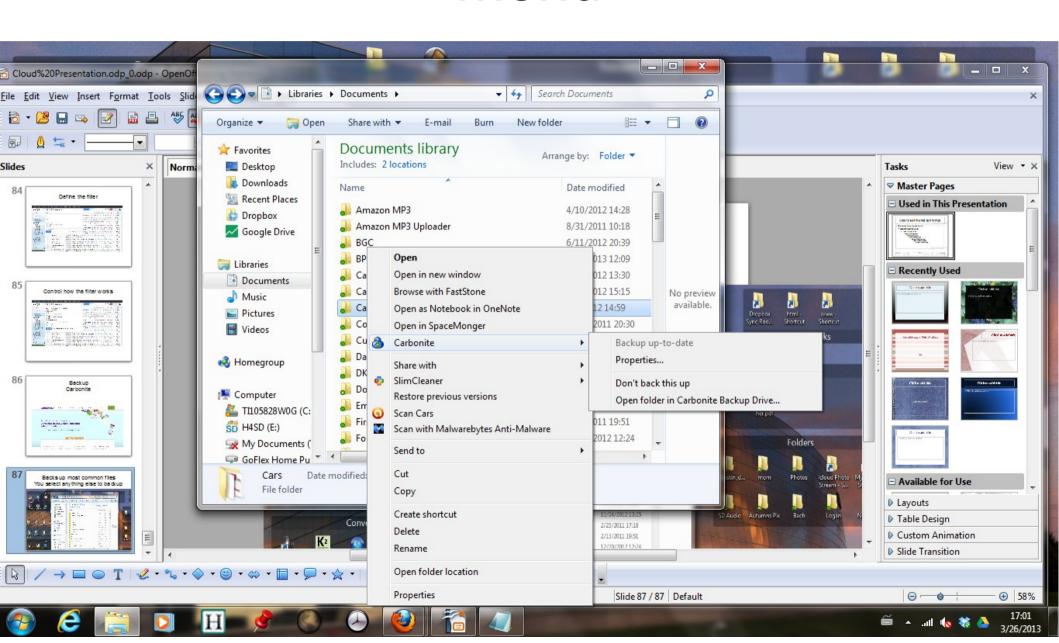

### Backup Carbonite

### Backs up most common files You select anything else to backup

## Right click any file to get carbonite menu