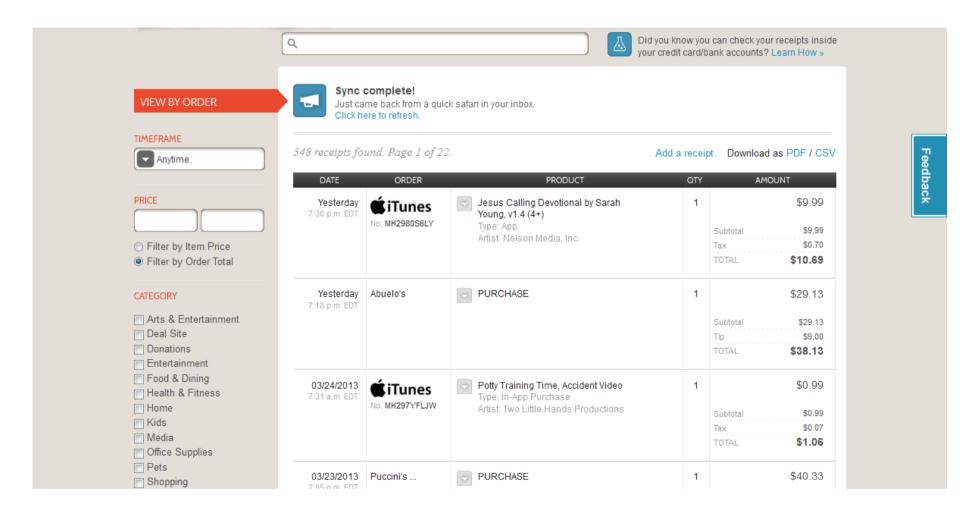

# One Receipt onereceipt.com

#### One place for ALL of your receipts

We keep all your receipts, and we mean ALL (paper and digital), in one convenient place.

- · Store your receipts in the cloud
- · Automatically pull in e-receipts
- . Supercharge your paper receipts by simply taking a picture
- · Organize your spending

#### All for FREE

DASHBOARD »

### Keep track of all your receipts

# Use your phone to take a picture of the receipt

# Choose merchant finds businesses close to where you are

#### Select the business

Receipt images are uploaded to their mainframes which sort Out the amount paid and the details of the receipt.

# You get a searchable exportable database of all the information