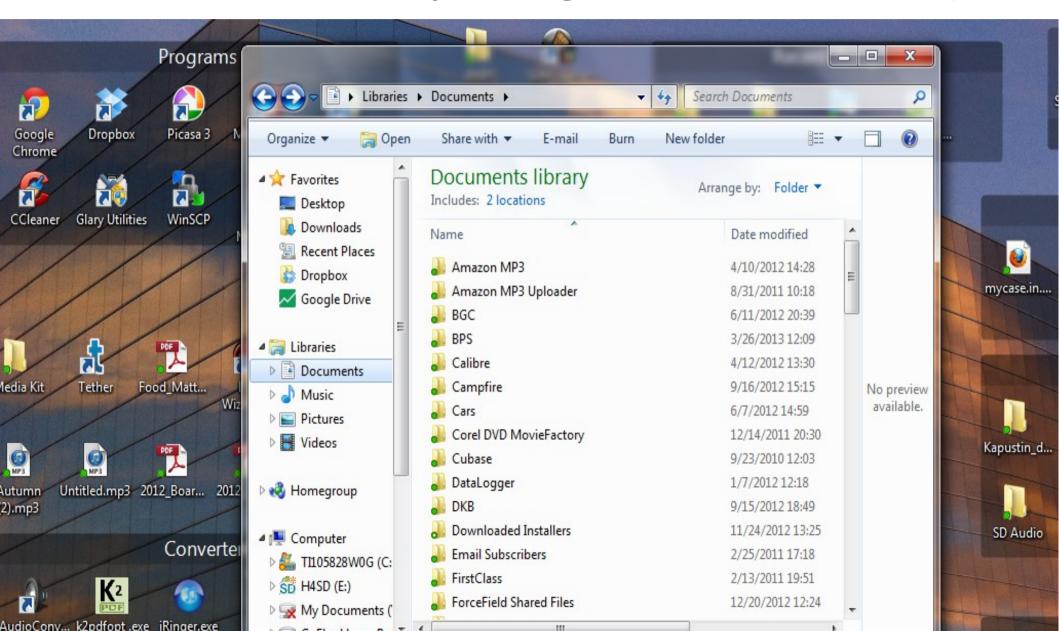

### Backs up most common files You select anything else to backup

## Right click any file to get carbonite menu