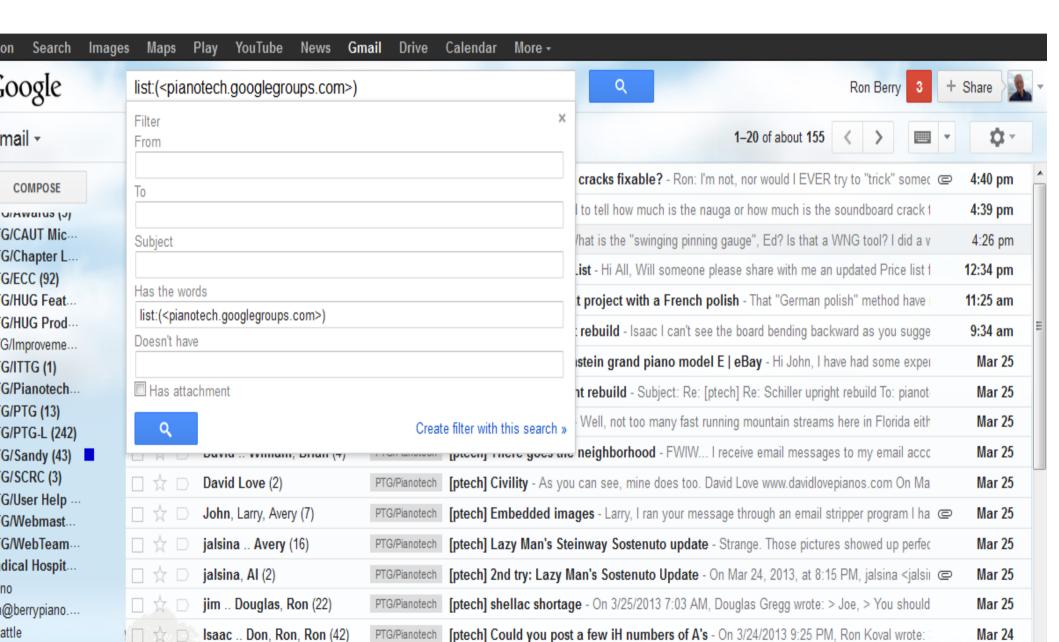

3 12345678 Unchanged
4 qwerty Up 1
5 abc123 Down 1
6 123456789 New
7 111111 Up 2
8 1234567 Up 5
9 iloveyou Up 2
10 adobe123 New
11 123123 Up 5
12 admin New
```

```
13 1234567890 New
14 letmein Down 7
15 photoshop New
16 1234 New
17 monkey Down 11
18 shadow Unchanged
19 sunshine Down 5
20 12345 New
21 password1 Up 4
22 princess New
23 azerty New
24 trustno1 Down 12
25 000000 New
```

## Last Pass vault Access to all your passwords



### Threema Secure Texting



#### Threema

- A Text messaging app that give you total end to end encryption of your messages
- For most security you hold phones facing each other to get encryption keys with a QR code.
- Even the Threema people can't unencrypt your messages.

### Gmail mailboxes and filters



### Gmail create filter



### Define the filter



### Control how the filter works



### Backup

- You should have 3 copies of any important file
- The original, one copy on an external drive, one copy in the cloud in case your house burns down.
- Backup should be automatic because you won't do it otherwise.
- You don't need to back up Windows and your program files, just the files that you create (Documents and settings)

### Backup Carbonite



### Backs up most common files You select anything else to backup



## Right click any file to get carbonite menu



## Dropbox Share files with other people/computers

Opera scores are at imslp.org Choral Scores are at cpdl.org



# Dropbox – Local file on your computer



## Dropbox Share files from computer to phone



### Google Drive

Includes document editing. Can be your file cabinet a