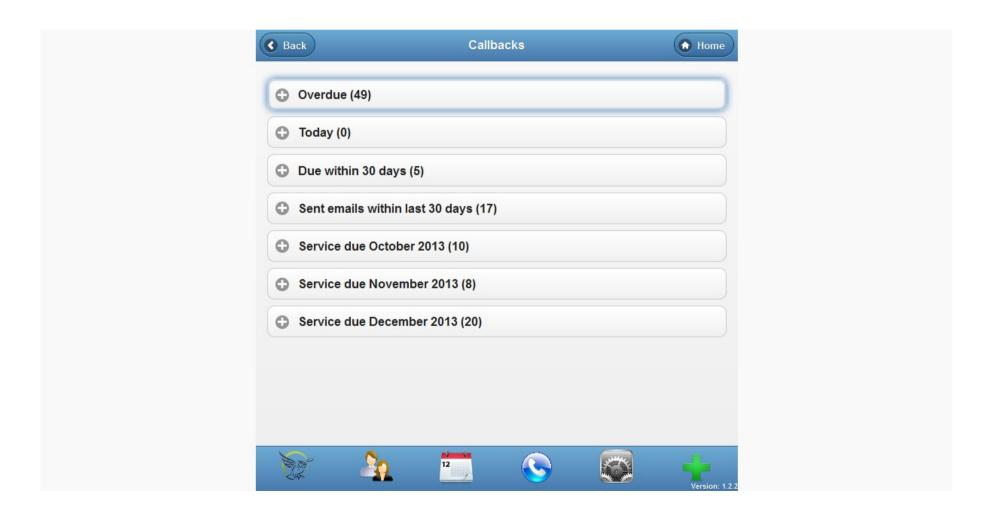

## PiANOcal Callback information

Controls for seeing who is due for an appointment. You can export callback information to a print service such as Click2Mail