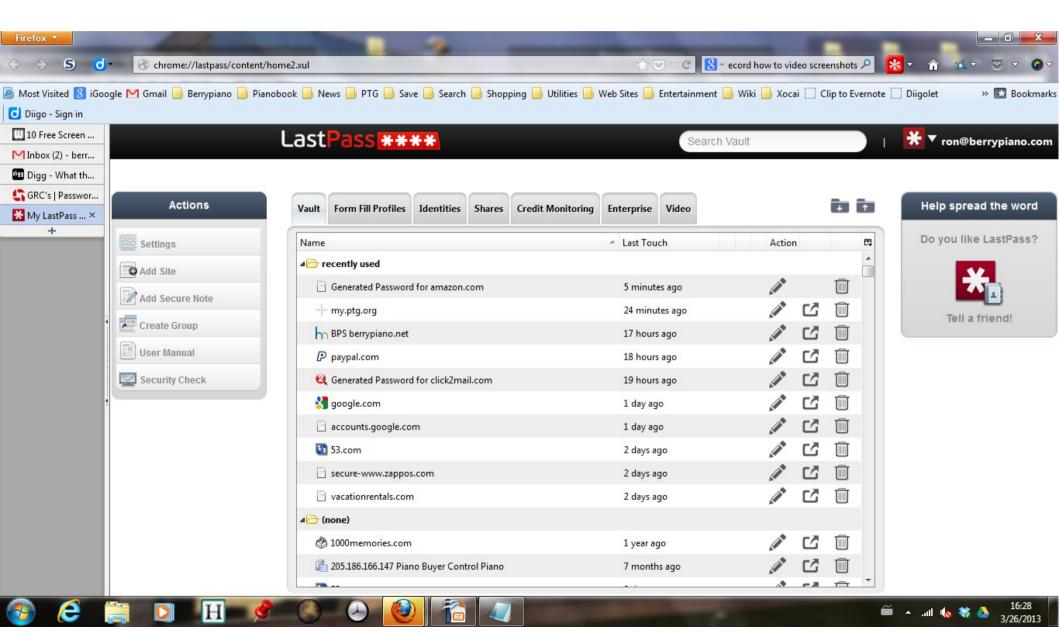

# Last Pass – simplify your passwords LastPass.com

#### Last Pass

- A Password management system
- Remember one good password and let Last Pass do the rest
- Stores passwords securely in the cloud so all your devices can access the password vault
- Generates secure passwords for you
- Logs you in to your sites in the browser on your computer
- Stores Secure Notes like credit card numbers
- Can access information from your smart phone

## Last Pass vault Access to all your passwords