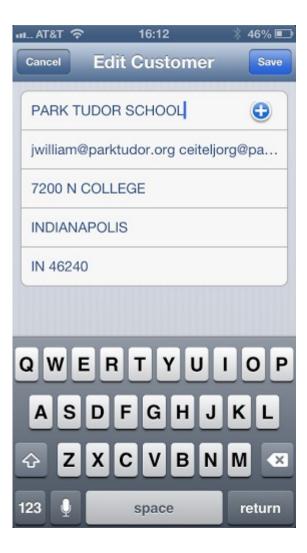

Gets information from your contacts.

It then enters the information for that contact for your invoice.

Choose a preset service or product. Click the Pick from Product List

You can create a list of services or products with their pricing.