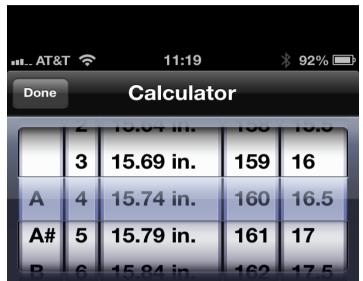

# Wire Size/Tension calculator Action Geometry formulae

This handy calculator gives you the tension on any wire.

#### Instructions:

In the first two columns, first select a note and partial. (Unison number must be greater than 20)

Next enter the length of the string in the third column. A default tension and string size are given. Change either of these values if you wish, but note that tensions higher than those recommended may not be safe.