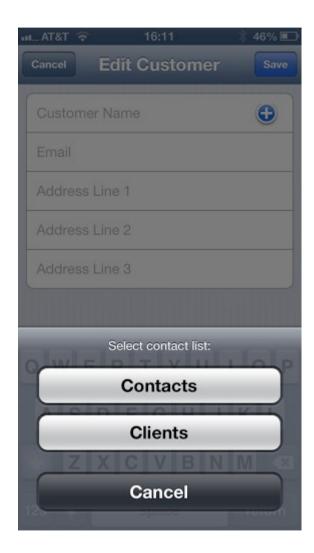

This creates a new invoice and auto numbers it.

Either enter information or click the + sign to get data from your contact list on your phone.

You can get information from the Contacts list for you whole phone or from a separate Client list that you create as you use the app.