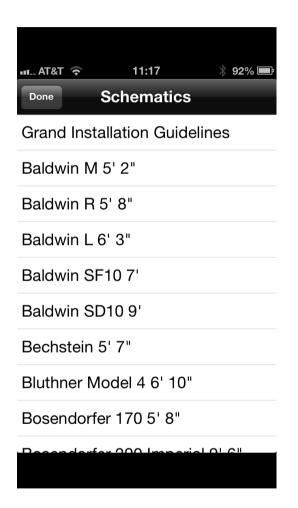

#### Piano Life Saver schematics

Have the most common PLS installation instructions right on your phone.

Shows layout of equipment and tells you what parts you need.