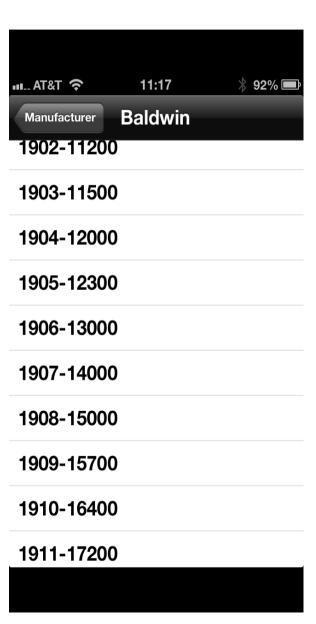

## Serial # Lookup

Has serial numbers and dates for many of the most common brands of pianos.

This is not a full listing like the Pierce Piano Atlas, but will get you by for many of the pianos you run into.