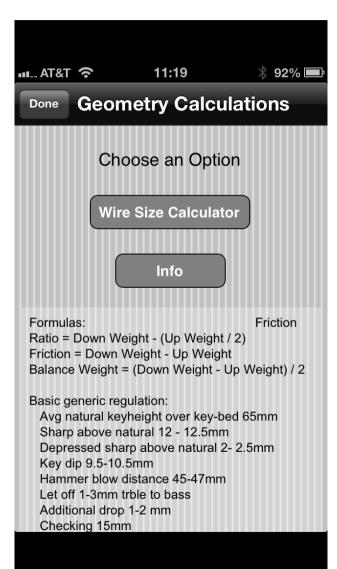

# Wire Size/Tension calculator Action Geometry formulae

This handy calculator gives you the tension on any wire.

#### Instructions:

In the first two columns, first select a note and partial. (Unison number must be greater than 20)

Next enter the length of the string in the third column. A default tension and string size are given. Change either of these values if you wish, but note that tensions higher than those recommended may not be safe.