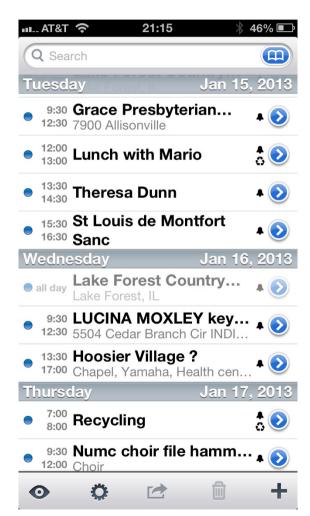

# WeekCal Adds new flexibility to you calendar

http://www.utilitap.com/weekcalendar/

WeekCal gives you many different views of your calendar data but still uses the same underlying data.

The best part is that you can set up an appointment and link it to your client's data so that it will enter the address information in the calendar entry.

Tap the bookmark icon to open your contact list and search it.

After selecting the contact, notice that it enters the address from the contact information.

The new appointment show in the calendar and can be tapped to pop up the more complete information.

Tapping the arrow opens the full information for the appointment. Then tapping the name and phone in the middle of the record opens that actual contact information that the appointment is linked to.

Tapping the address from the contact information opens the map. The maps app can give driving directions.