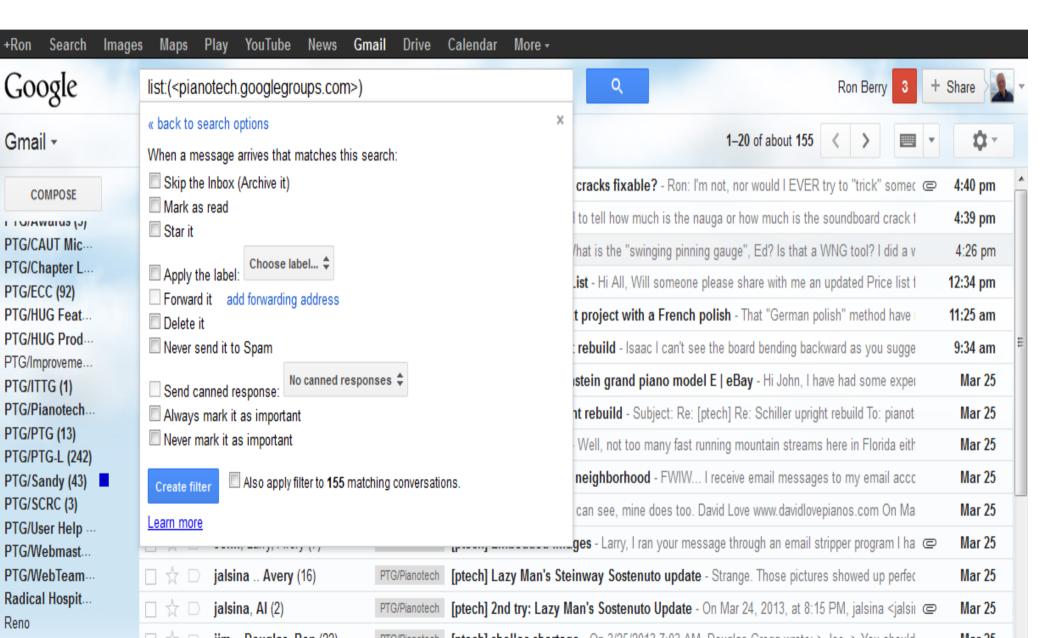

abc123 Down 1
6 123456789 New
7 111111 Up 2
8 1234567 Up 5
9 iloveyou Up 2
10 adobe123 New
11 123123 Up 5
12 admin New
```

```
13 1234567890 New
14 letmein Down 7
15 photoshop New
16 1234 New
17 monkey Down 11
18 shadow Unchanged
19 sunshine Down 5
20 12345 New
21 password1 Up 4
22 princess New
23 azerty New
24 trustno1 Down 12
25 000000 New
```

## Last Pass vault Access to all your passwords



### Threema Secure Texting



#### Threema

- A Text messaging app that give you total end to end encryption of your messages
- For most security you hold phones facing each other to get encryption keys with a QR code.
- Even the Threema people can't unencrypt your messages.

### Gmail mailboxes and filters



### Gmail create filter



### Define the filter



### Control how the filter works



### Backup

- You should have 3 copies of any important file
- The original, one copy on an external drive, one copy in the cloud in case your house burns down.
- Backup should be automatic because you won't do it otherwise.
- You don't need to back up Windows and your program files, just the files that you create (Documents and settings)

### Backup Carbonite



### Backs up most common files You select anything else to backup



## Right click any file to get carbonite menu



## Dropbox Share files with other people/computers

Opera scores are at imslp.org Choral Scores are at cpdl.org



# Dropbox – Local file on your computer



## Dropbox Share files from computer to phone



### Google Drive

Includes document editing. Can be your file cabinet and your word processor. Then you can