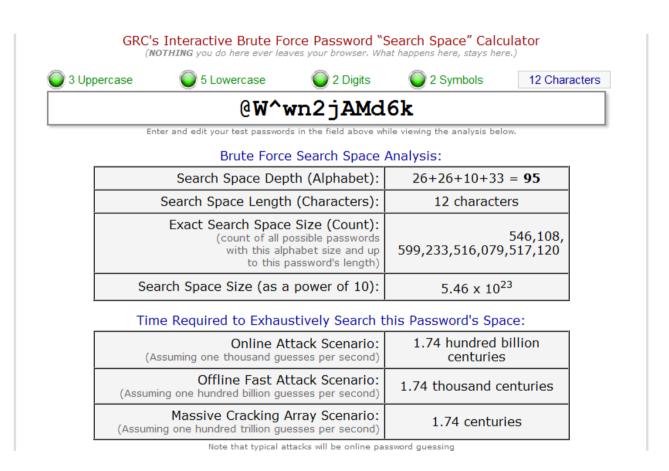

### Generated password is uncrackable

### This page to test passwords is https://www.grc.com/haystack.htm