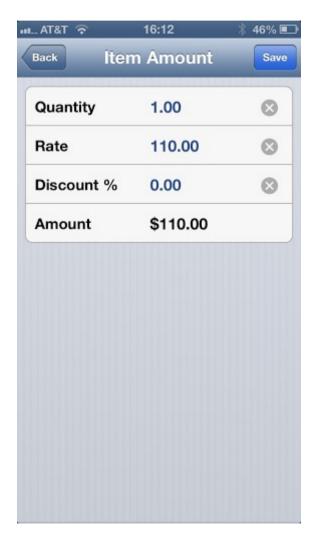

Shows item selected

This page gives you a chance to set the number of items. The rate is set by default but can be changed. A discount percentage can also be set.

This shows the folders for invoices that have been created.