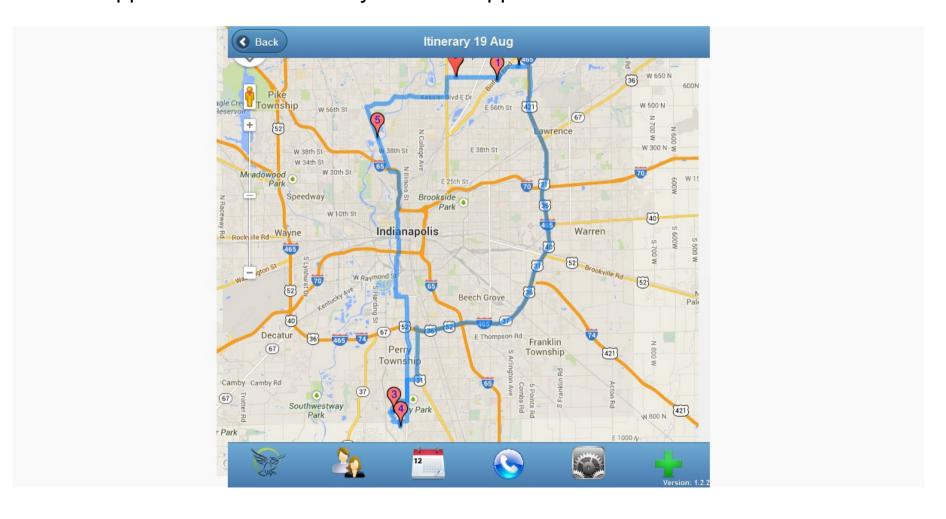

# PiANOcal groups appointment into a sensible route

Even when you go to the other side of town it helps group appointments near there. It show appointment times near your other appointment.