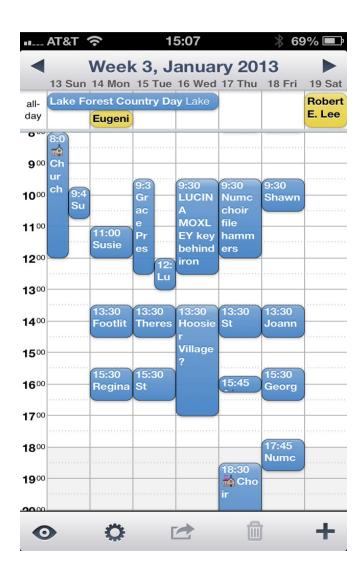

l your mail, contacts, and calendar with any other device. You can also view, and/or edit other people's calendars.



# VehiCal Track your Auto expenses

https://itunes.apple.com/us/app/vehical-car-expense-management/id292695836?mt=8

Track Fuel and auto expenses in one place easily. Tracks fuel prices and miles per gallon Tracks trip mileage Tracks parking expenses



#### VehiCal



Can track multiple cars



#### VehiCal





#### VehiCal





# WeekCal Adds new flexibility to you calendar

http://www.utilitap.com/weekcalendar/



WeekCal gives you many different views of your calendar data but still uses the same underlying data.

The best part is that you can set up an appointment and link it to your client's data so that it will enter the address information in the calendar entry.





Tap the bookmark icon to open your contact list and search it.





After selecting the contact, notice that it enters the address from the contact information.

The new appointment show in the calendar and can be tapped to pop up the more complete information.





Tapping the arrow opens the full information for the appointment. Then tapping the name and phone in the middle of the record opens that actual contact information that the appointment is linked to.



Tapping the address from the contact information opens the map. The maps app can give driving directions.



# WeekCal Different Views of the calendar







# WeekCal Monthly Views







### Piano Tech Pro from Dampp Chaser

- http://appstore.modmyi.com/iphone/piano-tech-pro/id/429952103
- An app with Serial number lookup
-