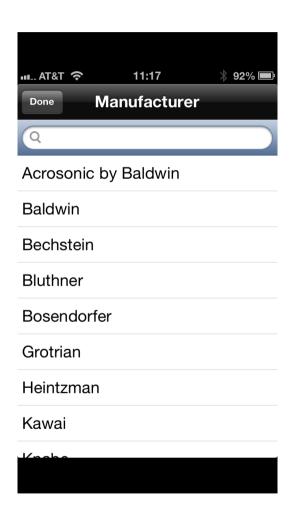

## Serial # Lookup

Has serial numbers and dates for many of the most common brands of pianos.

This is not a full listing like the Pierce Piano Atlas, but will get you by for many of the pianos you run into.