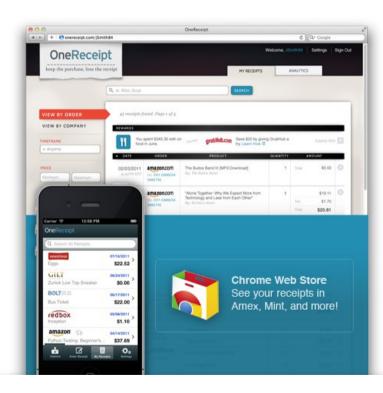

# One Receipt onereceipt.com

#### One place for ALL of your receipts

We keep all your receipts, and we mean ALL (paper and digital), in one convenient place.

- · Store your receipts in the cloud
- · Automatically pull in e-receipts
- . Supercharge your paper receipts by simply taking a picture
- · Organize your spending

#### All for FREE

DASHBOARD »