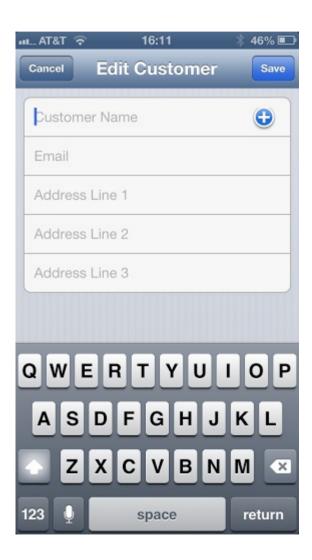

 I always had an issue getting an invoice sent if there was no one at the tuning site to give it to. Now as long as I have an email address, I can create an invoice on the spot from my phone.

The Home screen

This creates a new invoice and auto numbers it.

Either enter information or click the + sign to get data from your contact list on your phone.

You can get information from the Contacts list for you whole phone or from a separate Client list that you create as you use the app.