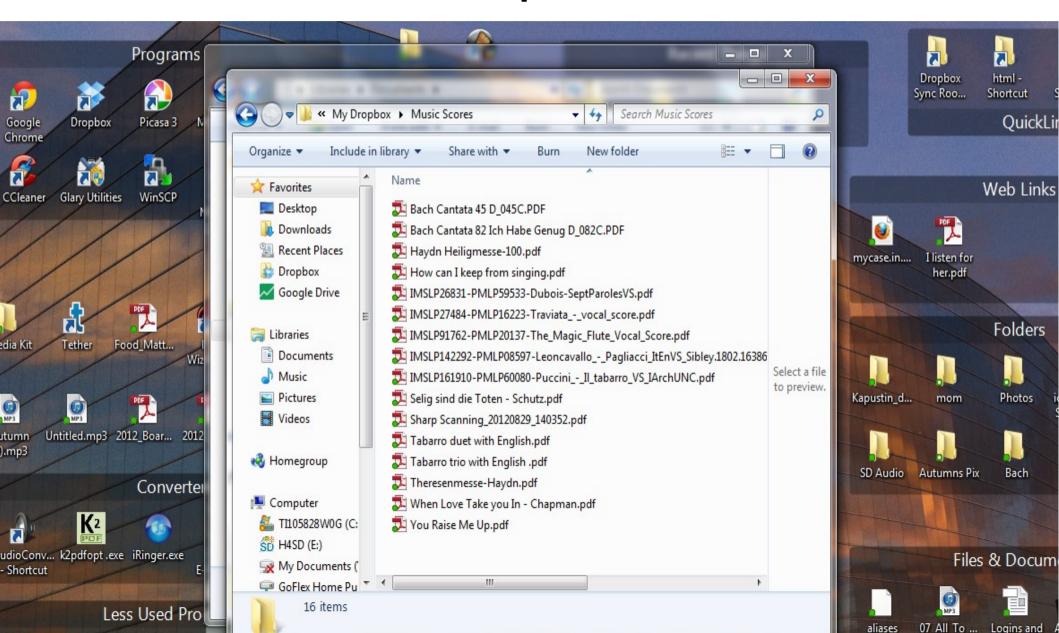

## Dropbox Share files with other people/computers

Opera scores are at imslp.org Choral Scores are at cpdl.org

# Dropbox – Local file on your computer