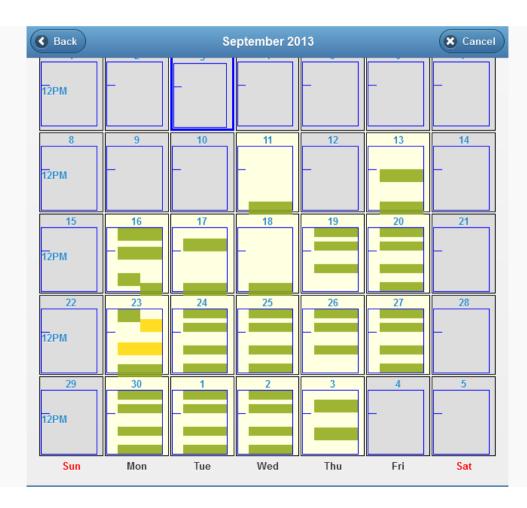

Here is a screenshot of the calendar. It's easy to use. You just click on a time.