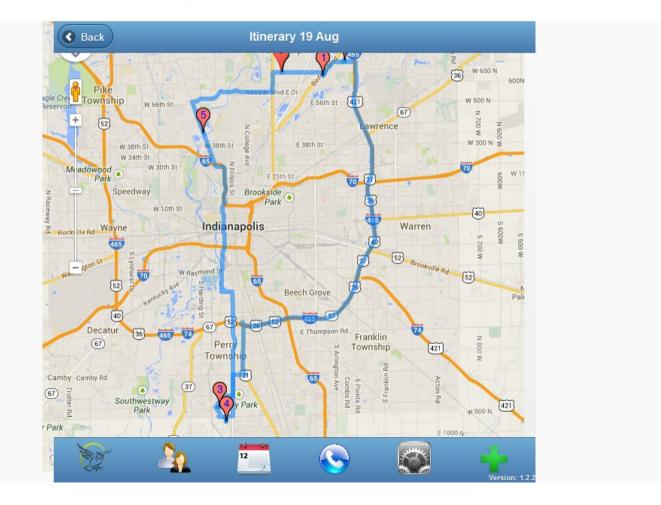

#### PiANOcal groups appointment into a sensible route

Even when you go to the other side of town it helps group appointments near there. It show appointment times near your other appointment.