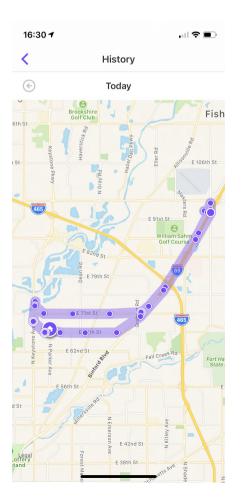

## Life360 Find my friends for non Apple people

Life360 tracks your family and friends. It keeps track of where they are, where they have been and their battery status. This is a Microsoft product that works for all smart phones.

Free with in app purchases for additional features.

Invite New Members