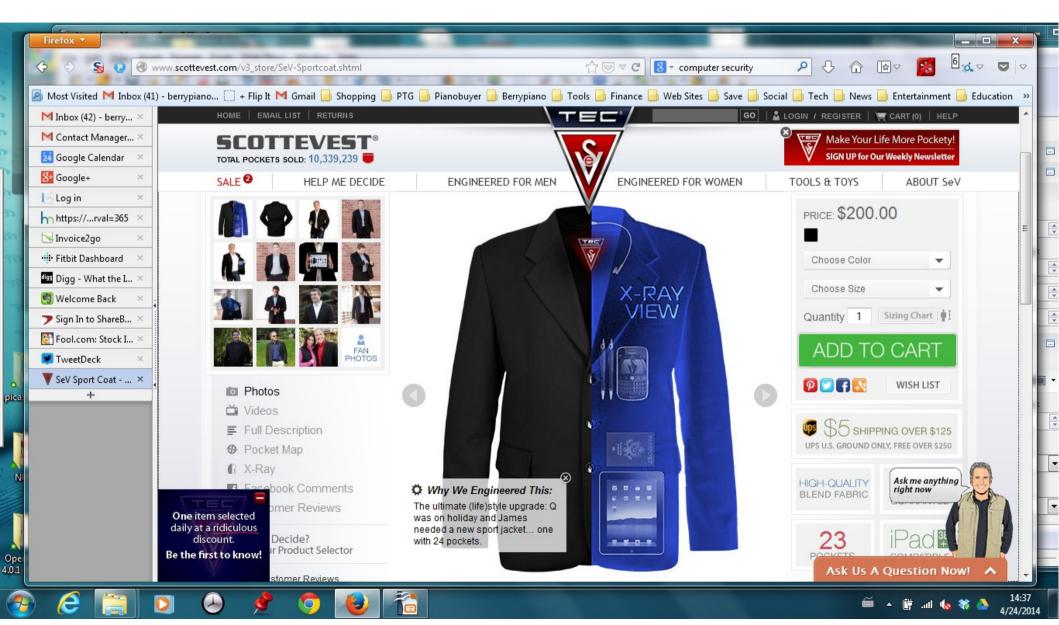

is always safer to get them from the Google Play store. They have similar security to Apple. Apps loaded from random web sites have no security. You must know that you trust that site.

#### Antivirus



#### Do I need Antivirus?

Current Security people feel that you should not use 3<sup>rd</sup> party Antivirus products. They become an irresistible target to bad guys and have to compromise the security of you computer in order to function.

Windows has Windows Defender that is available to you. You have to trust Microsoft because you are using windows so it make sense to use security software that is part of the operating system.



#### **Tool Backpack**

- A backpack to carry all your piano tools
- Purchase from ToolPak here



#### ToolPak





#### Scottevest.com Technical Clothing





# Promoting your Business

#### Back window perf or full wraps



#### Squarespace.com Build your website

Use the code TNT to get a 10% discount



#### Wordpress.com

Host with them or install it on your own website This is blogging software that makes it very easy post and change content on your web site. Creates both static pages and information posts.



#### Your web site

By using Blog software you can easily change and add to your site and create information that creates a community around your site.



#### Nextdoor.com

#### Know what is going on in your neighborhood and make connections to potential customers





#### iPhone apps for business



## Talk to your phone

# Voice recognition has gotten pretty reasonable for texting and finding things on your phone.





# Talk