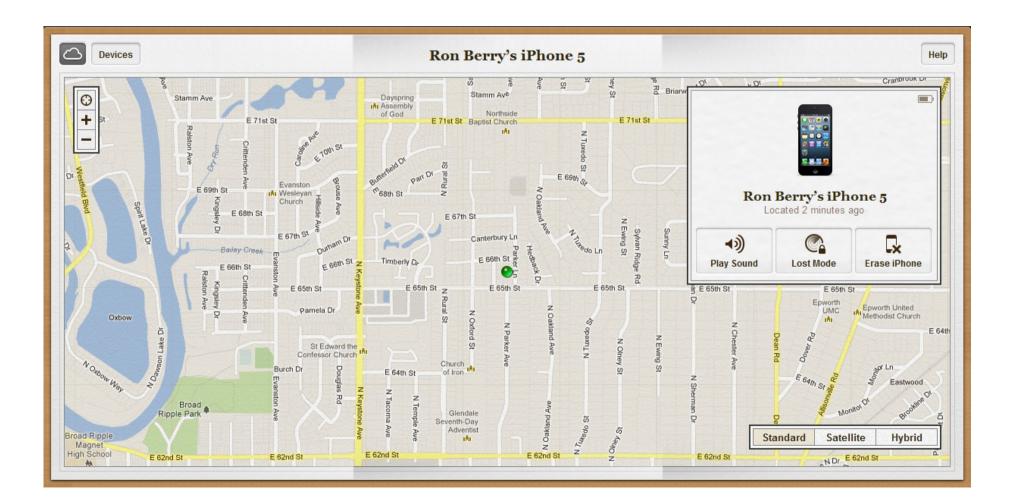

# Find my Phone icloud.com

### Find my Phone

| iCloud |           |                |          | 🔲 Ronald Berry   Sign Out 🧿 |
|--------|-----------|----------------|----------|-----------------------------|
|        |           |                | Tuesday  |                             |
|        | Mail      | Contacts       | Calendar | Notes                       |
|        |           |                |          |                             |
|        | Reminders | Find My iPhone | iWork    |                             |
|        |           |                |          |                             |

#### Find my Phone

#### Find or erase your phone