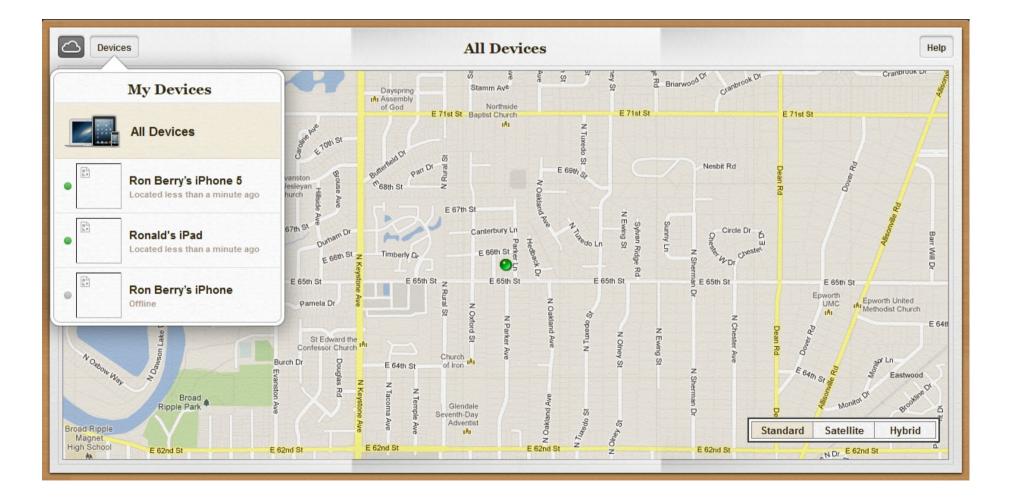

ss Charging



Extra battery pack to carry with you for emergency charging. This one charges wirelessly.



An example of a Qi charging case for an older iPhone.

# Find my Phone icloud.com



### Find my Phone

| iCloud |           |                |          | 🔲 Ronald Berry   Sign Out 🧿 |
|--------|-----------|----------------|----------|-----------------------------|
|        |           |                | Tuesday  |                             |
|        | Mail      | Contacts       | Calendar | Notes                       |
|        |           |                |          |                             |
|        | Reminders | Find My iPhone | iWork    |                             |
|        |           |                |          |                             |

#### Find my Phone



#### Find or erase your phone



#### Find your wife



## Life360 Find my friends for non Apple people



Life360 tracks your family and friends. It keeps track of where they are, where they have been and their battery status. This is a Microsoft product that works for all smart phones.

Free with in app purchases for additional features.



Invite New Members

#### Waze

Real time driving conditions from data from other cars. Especially good to show you where roadblocks are.



#### Google Calendar

Can sync to phone and manage other technicians. Set up your phone as a Google account and it can sync all your mail, contacts, and calendar with any other device. You can also view, and/or edit other people's calendars.

| ≡ 31 Calendar          | Toda       | y < >                    | Nov