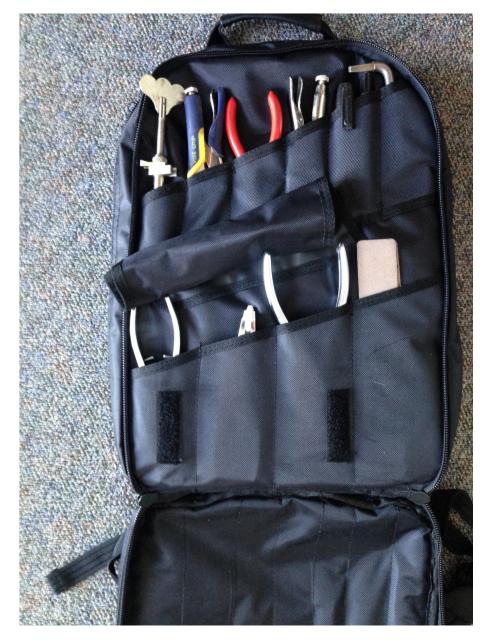

#### **Tool Backpack**

- A backpack to carry all your piano tools
- Purchase from ToolPak here

#### ToolPak