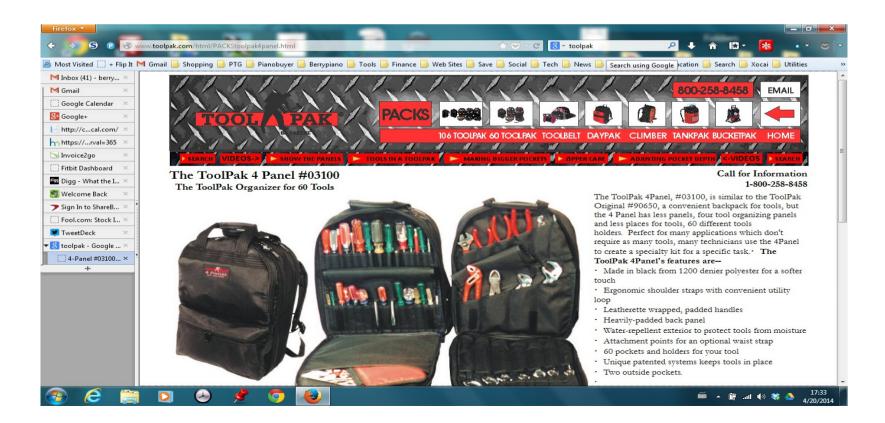

#### **Tool Backpack**

- A backpack to carry all your piano tools
- Purchase from ToolPak here

#### ToolPak