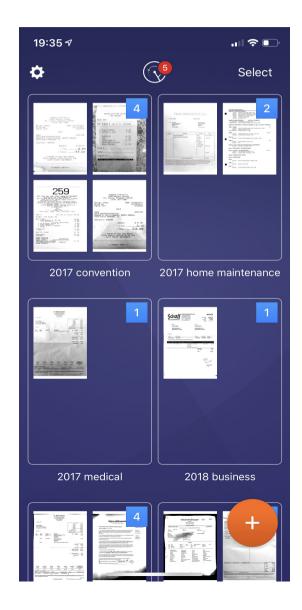

#### Scanner Pro Pdf Scanner

Lets you take pictures with your phone and turn documents into PDF files, even multipage. Then has a good management system for those files including automatically sending them to a Google Drive folder for permanent storage. Great for capturing receipts on the road. Reduce paper by storing a digital version of business or medical bills.

It automatically finds the frame and triggers the camera when a page is in the camera frame.