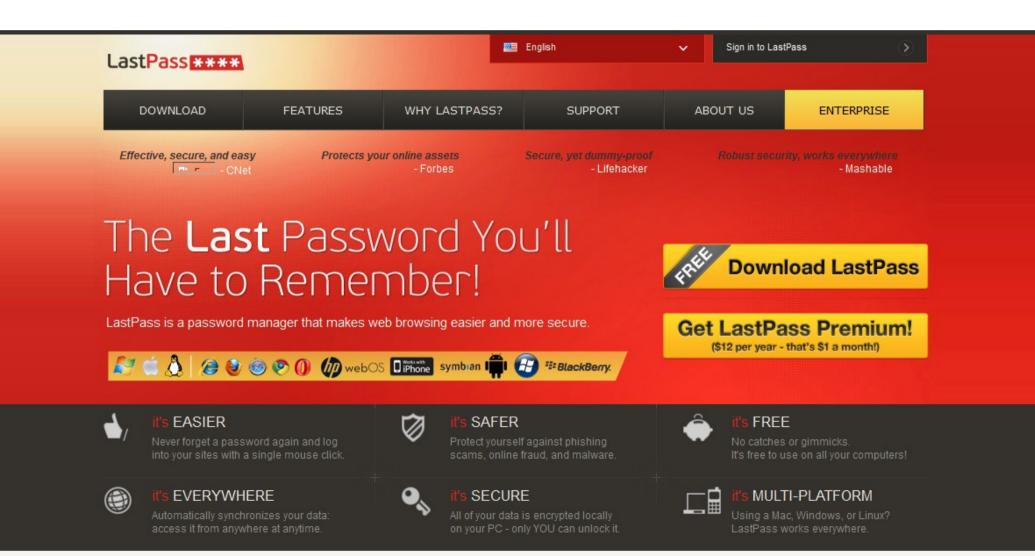

#### Last Pass – simplify your passwords LastPass.com

#### Last Pass

- A Password management system
- Remember one good password and let Last Pass do the rest
- Stores passwords securely in the cloud so all your devices can access the password vault
- Generates secure passwords for you
- Logs you in to your sites in the browser on your computer
- Stores Secure Notes like credit card numbers
- Can access information from your smart phone
- Noisy at first as it check the security of your passwords then get quieter as you use it.