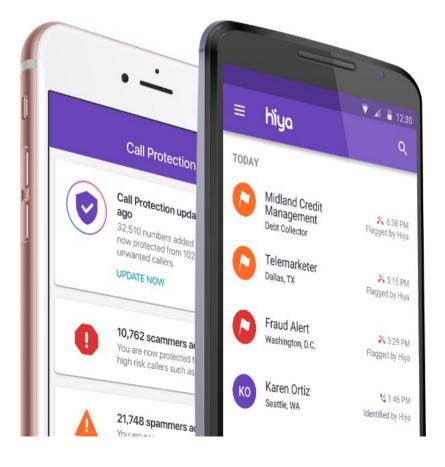

#### Hiya.com

#### Manage spam phone calls

#### hiya

About Download Partners For Businesses Careers Privacy

United St Robocall Ra

#### Hiya for Android & iOS

Hiya Caller ID & Block identifies calls you want to take and blocks the numbers you want to avoid. Users benefit from caller ID, call management options like auto-blocking, and reverse phone lookup capabilities.