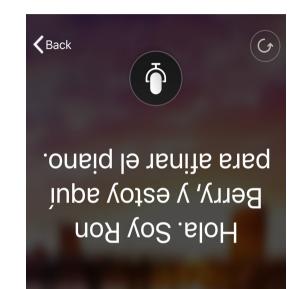

ie Berry I will be home at 5:30.
- Hey Siri, set a reminder to check the laundry when I get home.
- Dictate the punctuation.

#### Hiya.com

#### Manage spam phone calls

#### hiya

About Download Partners For Businesses Careers Privacy

United St Robocall Ra





#### Hiya for Android & iOS

Hiya Caller ID & Block identifies calls you want to take and blocks the numbers you want to avoid. Users benefit from caller ID, call management options like auto-blocking, and reverse phone lookup capabilities.

DOWNLOAD

#### **Translator App**



This app translates your spoken work to another language and can operate in dual mode where each person can tap the microphone icon and talk in their own language. It then translates and speaks as well as the written translation. Works in many languages.



Hello. I am Ron Berry, and I'm here to tune the piano.



#### Amazon Echo Alexa



1

#### Alexa

- Alexa, add milk to my shopping list
- Alexa, play my Pandora stations
- Alexa set a timer for 10 minutes.
- Alexa turn on the lights.
- Alexa, play my flash briefing.
- Alexa, tell me a joke
- Alexa, Play "Stairway to Heaven"
- Alexa, Play WFYI on TuneIn
- Alexa, Good night

#### Echo Clock

# Alexa timers show on clock. This shows 55 minute, 20 minute and 10 minute timers.



#### Ring.com Video Doorbell

Call ID for you home. Motion sensors start when someone walk up and notifies you on your phone. You can talk to them from anywhere.



# Wireless charging Qi (Chi)

Many new phones have wireless charging capablity built it. There are add on cases that add the wireless charging to older