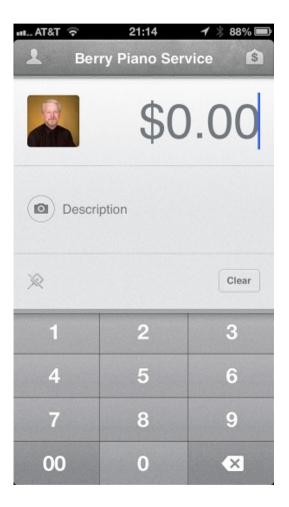

#### Square

Enter amount of Sale

Type in description with customer's name

Click camera icon to take picture of your paper receipt to make it a permanent part of the electronic transaction.

#### Square

Set up your account.

Do you charge sales tax?

| AT&T 🛜          | 21:16             | 1 🖇 88% 🔳                    |
|-----------------|-------------------|------------------------------|
| Done            | Account           | Sign Out                     |
|                 | G                 |                              |
|                 | erry Piano Se     |                              |
| b               | perrypiano@gmail. | com                          |
| A               |                   |                              |
| Sale            | s History         | >                            |
|                 | es History        | >                            |
|                 |                   | ><br>Off >                   |
| % Tax<br>+ Tipp | ving              | ><br>Off ><br>ays Required > |