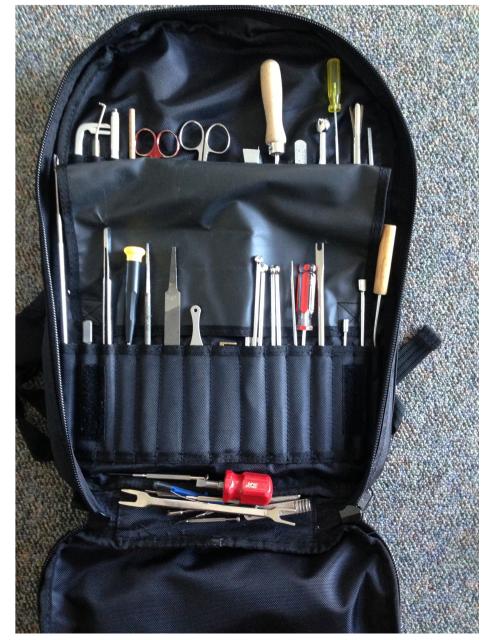

#### **Tool Backpack**

- A backpack to carry all your piano tools
- Purchase from ToolPak here

#### ToolPak