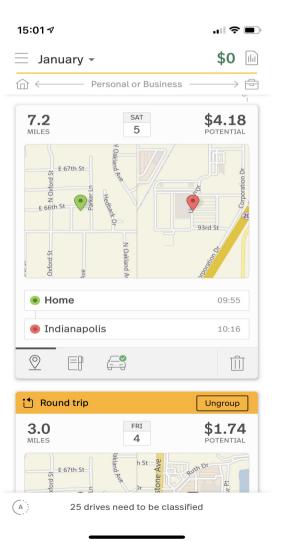

#### MileIQ

iPhone app

Just swipe left for personal and right for business to categorize the drive.