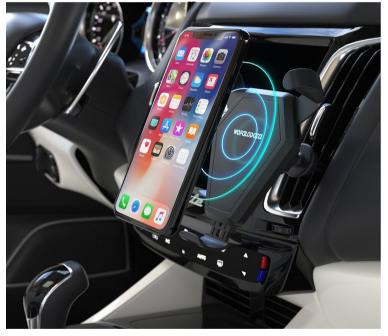

# Wireless charging Qi (Chi)

Many new phones have wireless charging capablity built it. There are add on cases that add the wireless charging to older phones.

Holds phone in car and charges it.

Wireless charging is not a necessity but is very convenient

### Wireless Charging

Extra battery pack to carry with you for emergency charging. This one charges wirelessly.

An example of a Qi charging case for an older iPhone.