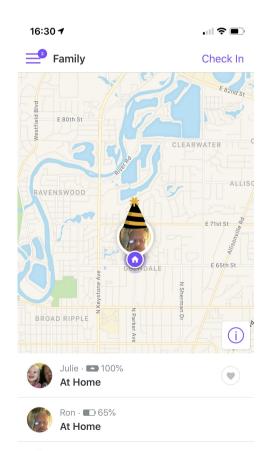

## Life360 Find my friends for non Apple people

Life360 tracks your family and friends. It keeps track of where they are, where they have been and their battery status. This is a Microsoft product that works for all smart phones.

Free with in app purchases for additional features.

Invite New Members