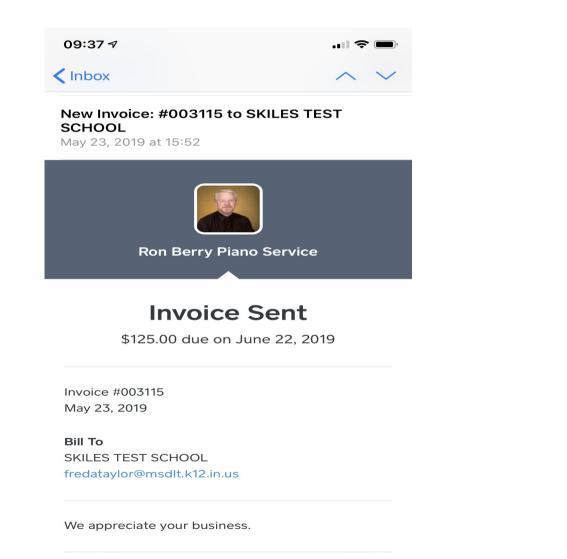

Square has a invoicing system where you can send invoices from your phone. Customers have the option of paying right from that invoice using a credit card or paypal.

| <b>09:32 1</b><br>Press Butto     | on on Reader -          | 🔐 🗢 🗖                |
|-----------------------------------|-------------------------|----------------------|
| <u>-</u> 3                        | Invoices                |                      |
| Q Search                          |                         | Filter: All Sent     |
| \$4,892.5                         |                         |                      |
| Paid — Last 30 days               |                         |                      |
| <b>\$1,050.00</b><br>Outstanding  | <b>\$0.00</b><br>Drafts |                      |
|                                   |                         |                      |
| THURSDAY, MAY 23                  |                         | \$405 00             |
| #003115                           | CHOOL                   | \$125.00 ><br>Unpaid |
| Dale Caldwell<br>#003114          |                         | \$125.00<br>Unpaid   |
|                                   | 22 2010                 |                      |
| WEDNESDAY, MAY<br>David & Cathlee |                         | \$225.00             |
| #003113                           |                         | Paid                 |
| TUESDAY, MAY 21,                  | 2019                    |                      |
| Gary Jeriha<br>#003112            |                         | \$225.00 ><br>Unpaid |
| Susan Hacker                      |                         | \$125.00             |
|                                   |                         |                      |

#### **Invoice** Paid

Paid \$225.00 on May 22, 2019

Invoice #003113 May 22, 2019

Bill To David & Cathleen Perry cathleenperry@sbcglobal.net

We appreciate your business.