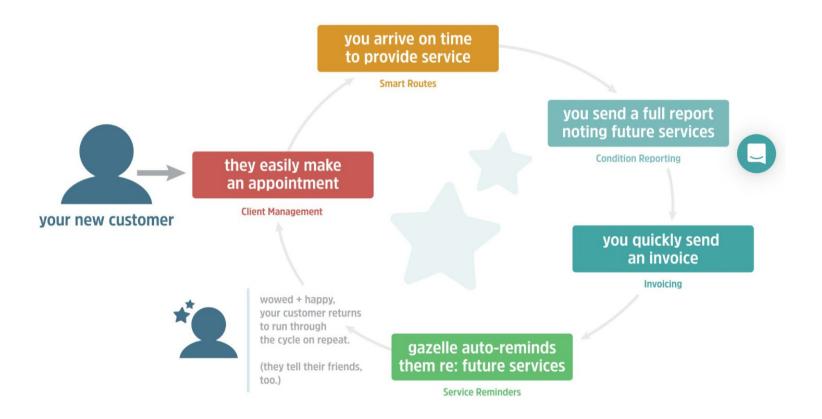

### Start collecting emails from Customers

We will show a couple of customer management programs. All of this requires getting email addresses from your customers. It is much easier to set up appointments with email than by phone.