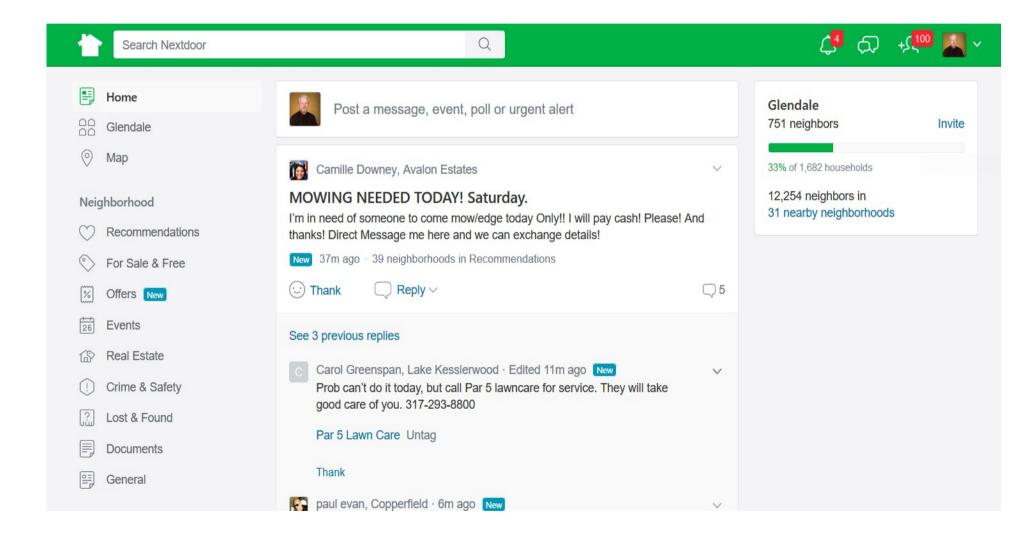

#### Nextdoor.com

#### Know what is going on in your neighborhood and make connections to potential customers