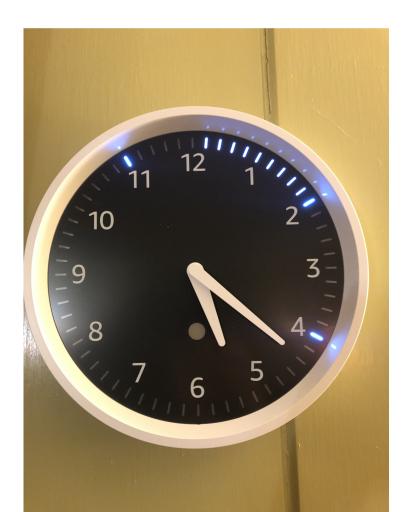

#### Echo Clock

# Alexa timers show on clock. This shows 55 minute, 20 minute and 10 minute timers.